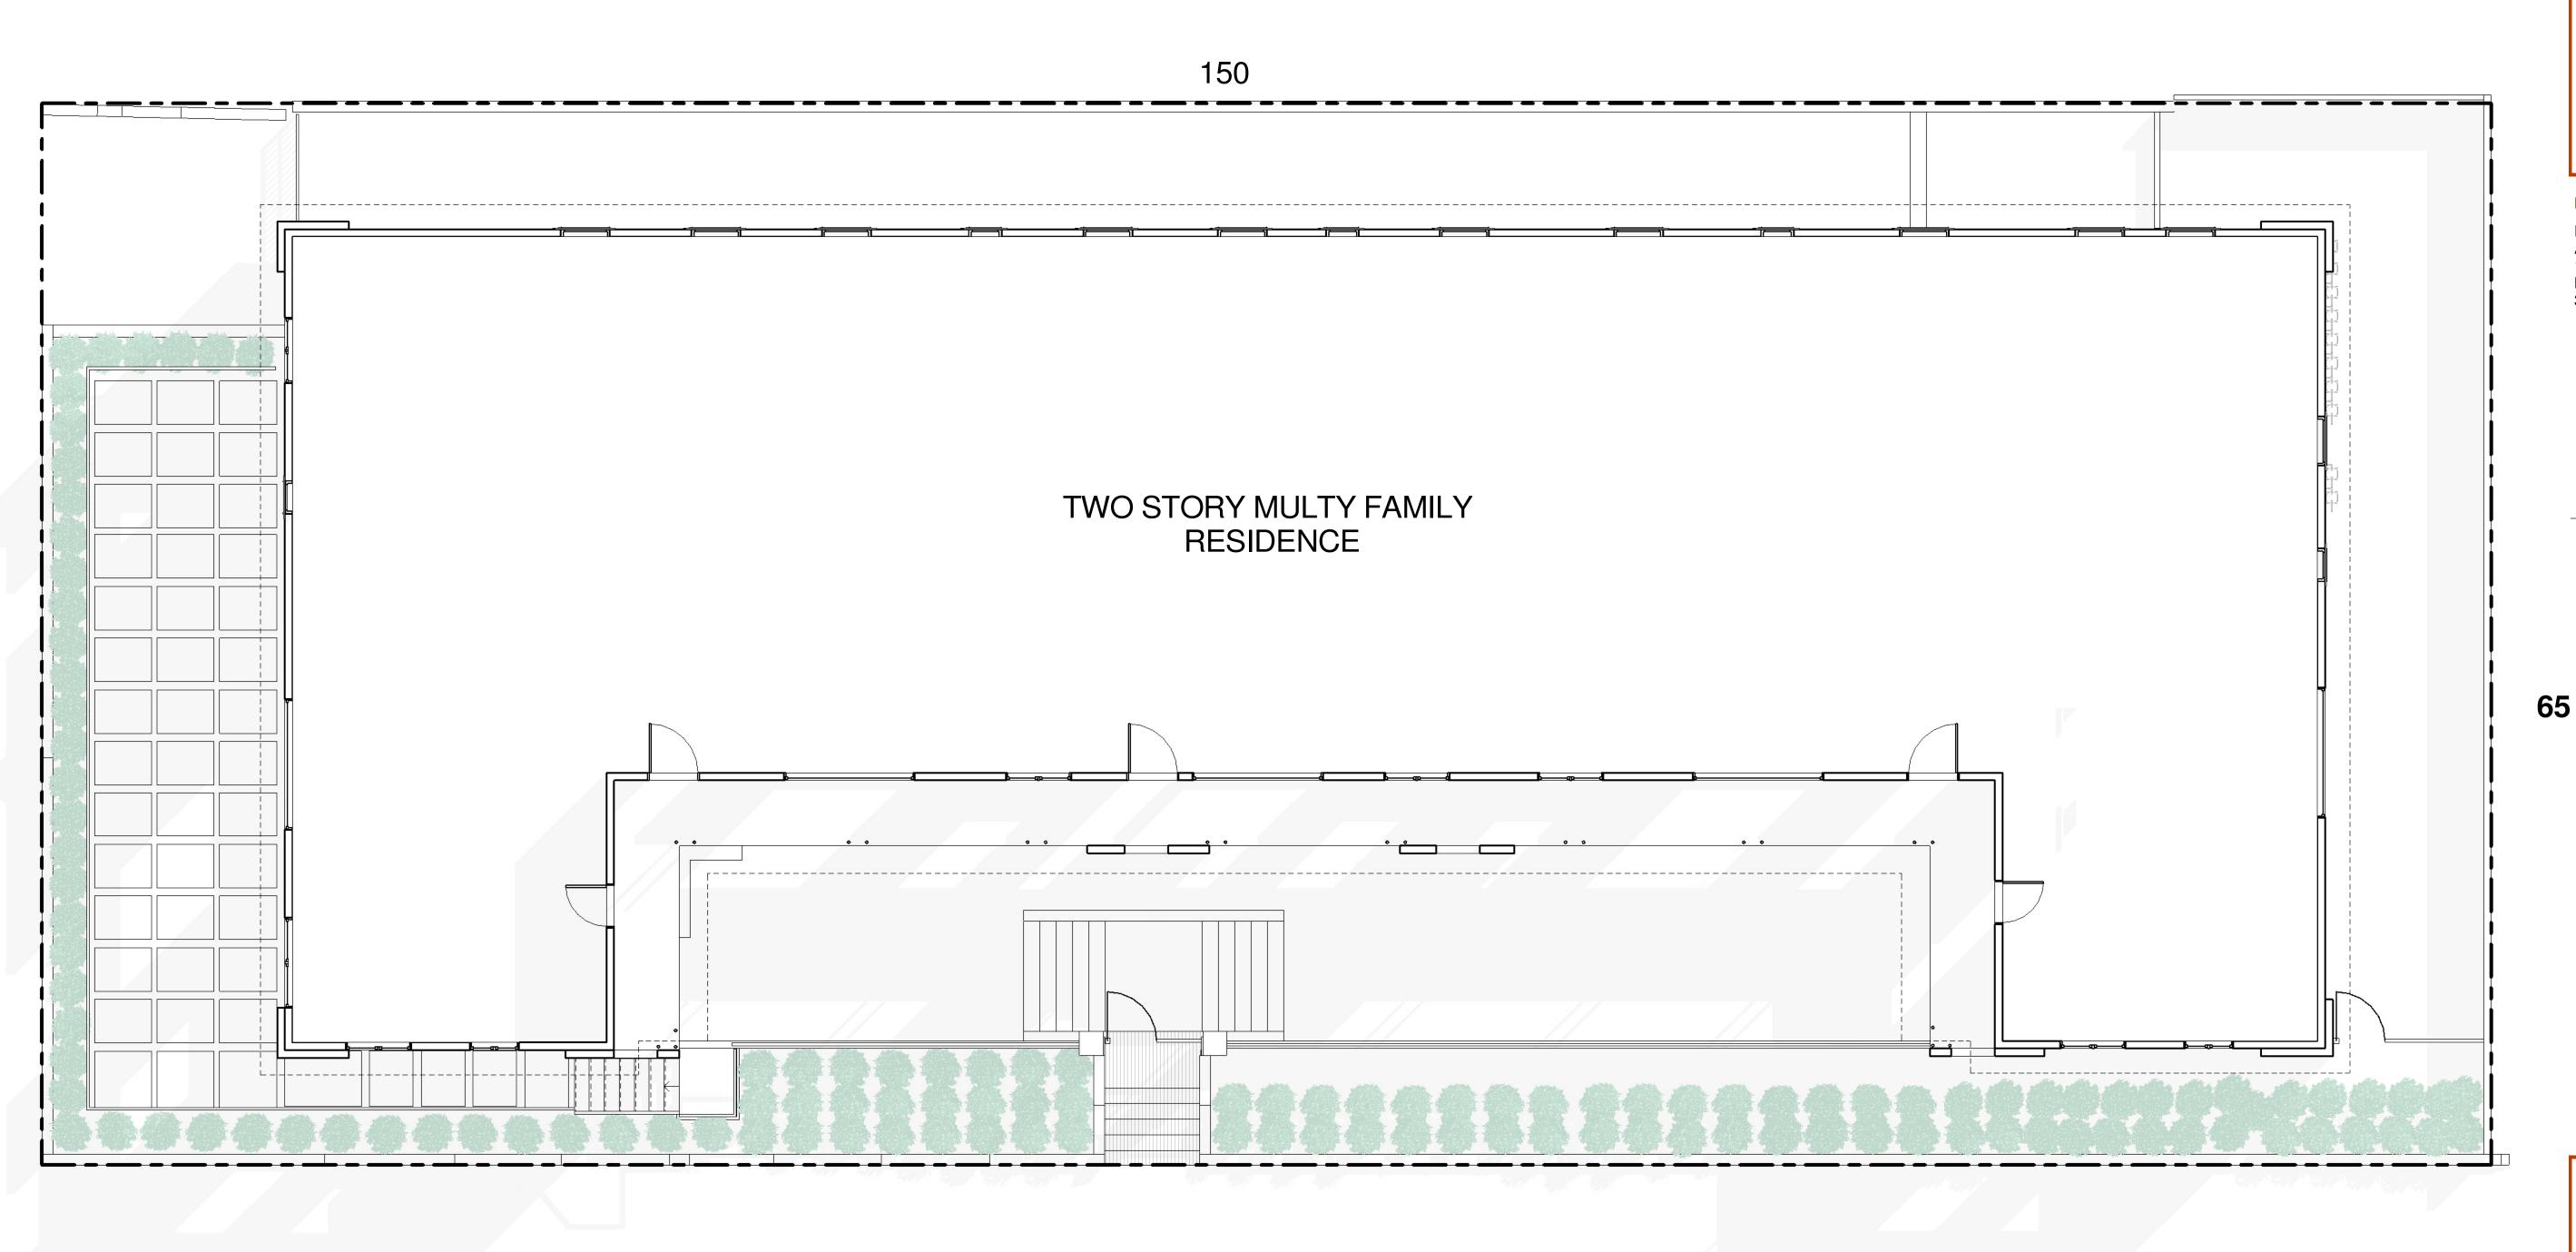

## HAYWORTH AVE

### HAYWORTH AVE

CLIENT:

| Project Address & Own | ners:     |  |
|-----------------------|-----------|--|
| Residence             | Residence |  |
| 1205 Hayworth Ave.    |           |  |
|                       |           |  |
| DATE PRINTED:         | BENCHMARI |  |
|                       |           |  |
|                       |           |  |
|                       |           |  |
|                       |           |  |
| SHEET TITLE :         |           |  |
| SECOND FLOOR<br>PLAN  |           |  |
|                       |           |  |
| P SCALE:              |           |  |
| P SCALE:              | PLAN      |  |