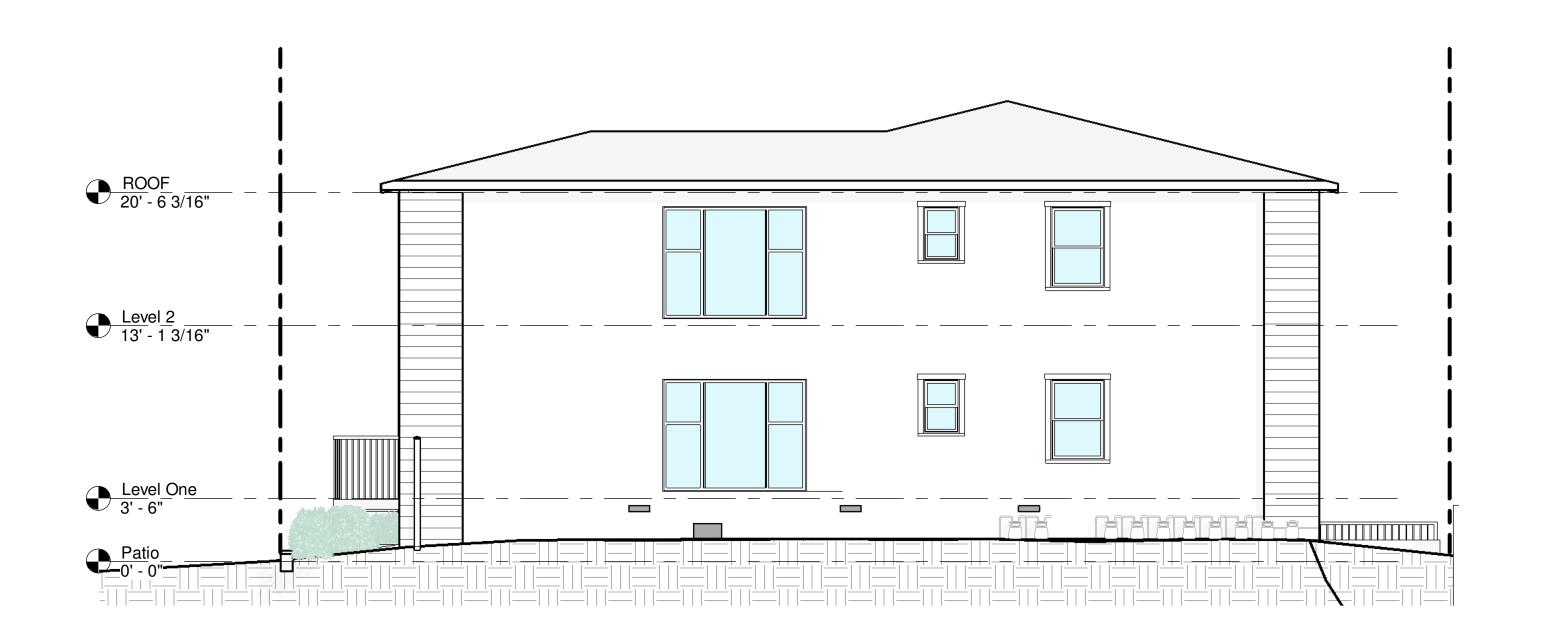

:  Residence 1205 Hayworth Ave. |           |  |
|---------------------------------------------------------|-----------|--|
| DATE PRINTED:                                           | BENCHMARK |  |
|                                                         |           |  |
|                                                         |           |  |
|                                                         |           |  |
|                                                         |           |  |
| FRONT AND REAR ELEVATIONS                               |           |  |
|                                                         |           |  |
| SCALE: 3/16" = 1'-0                                     | ··        |  |
| SCALE: 3/16" = 1'-0 SHEET NO:                           | ••        |  |



# NORTH - SIDE ELEVATION SCALE: 3/16" = 1'-0"







### PROJECT DIRECTORY:

DESIGNER: **Ames Peterson Design Studio** 190 N. Canon Drive Suite 313 Beverly Hills, CA 90210 310.709.1222

**ENGINEER:** 

SURVEY:

CLIENT:

| Project Address & Owners:       |            |
|---------------------------------|------------|
| Residence<br>1205 Hayworth Ave. |            |
| DATE PRINTED:                   | BENCHMARK: |
|                                 |            |
|                                 |            |
|                                 |            |
|                                 |            |
| SHEET TITLE : SIDE ELEVAT       | TIONS      |
| SCALE: 3/16" = 1'-0'            | •          |











#### PROJECT DIRECTORY:

DESIGNER:

Ames Peterson Design Studio
190 N. Canon