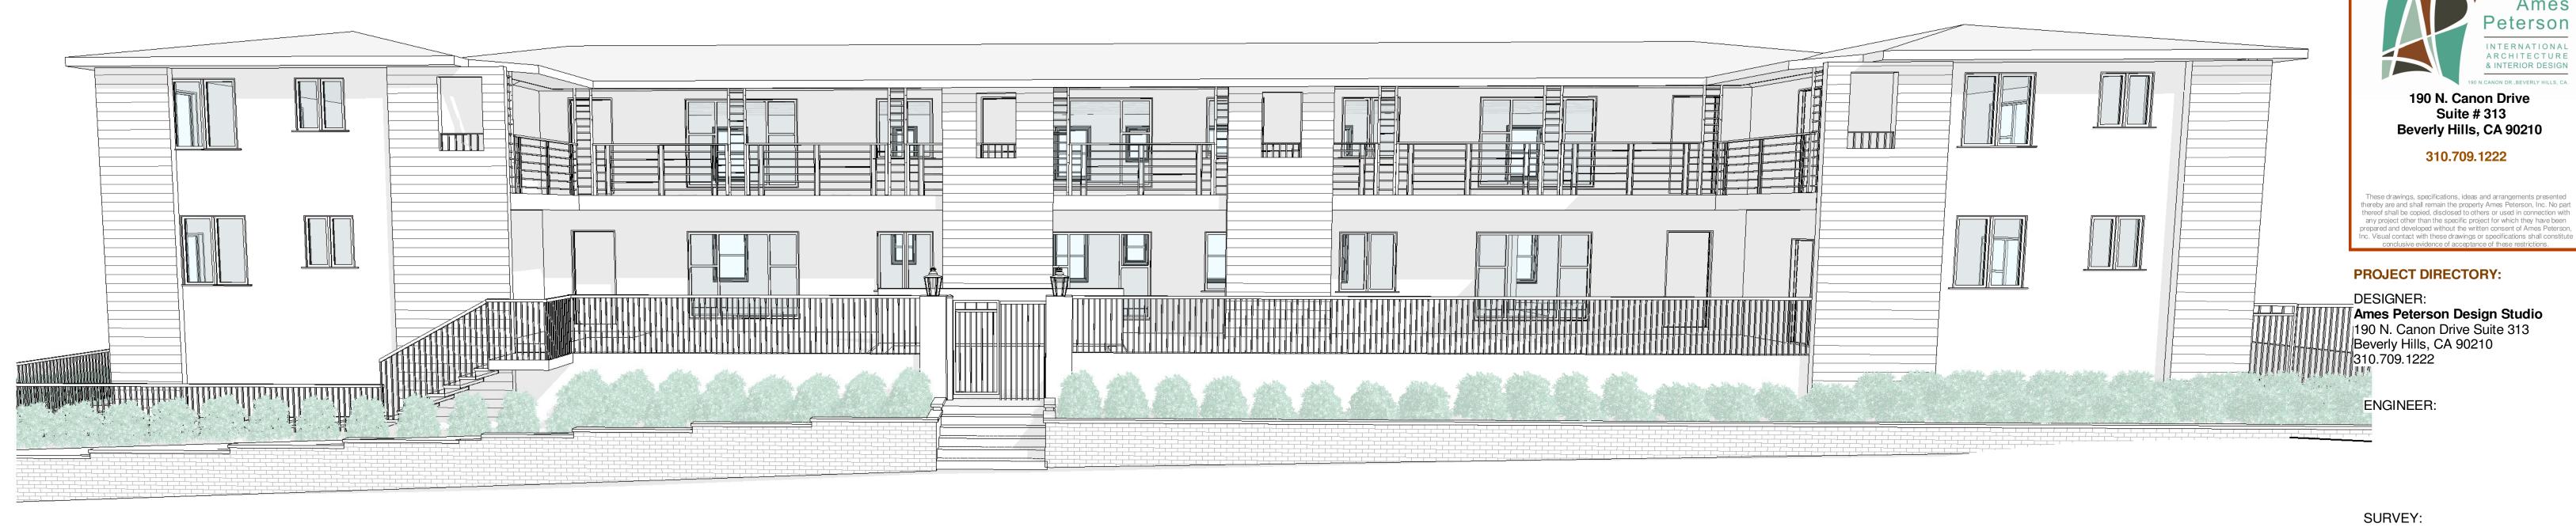

CLIENT:

FRONT - EAST ELEVATION

SCALE: 3/16" = 1'-0"

|   | <b>REAR - WEST ELEVATION</b> |  |
|---|------------------------------|--|
| 2 | SCALE: 3/16" = 1'-0"         |  |

| Project Address & Owners:  Residence 1205 Hayworth Ave. |           |  |
|---------------------------------------------------------|-----------|--|
| DATE PRINTED:                                           | BENCHMARK |  |
|                                                         |           |  |
|                                                         |           |  |
|                                                         |           |  |
|                                                         |           |  |
| FRONT AND REAR ELEVATIONS                               |           |  |
|                                                         |           |  |
| SCALE: 3/16" = 1'-0                                     | ··        |  |
| SCALE: 3/16" = 1'-0 SHEET NO:                           | ••        |  |