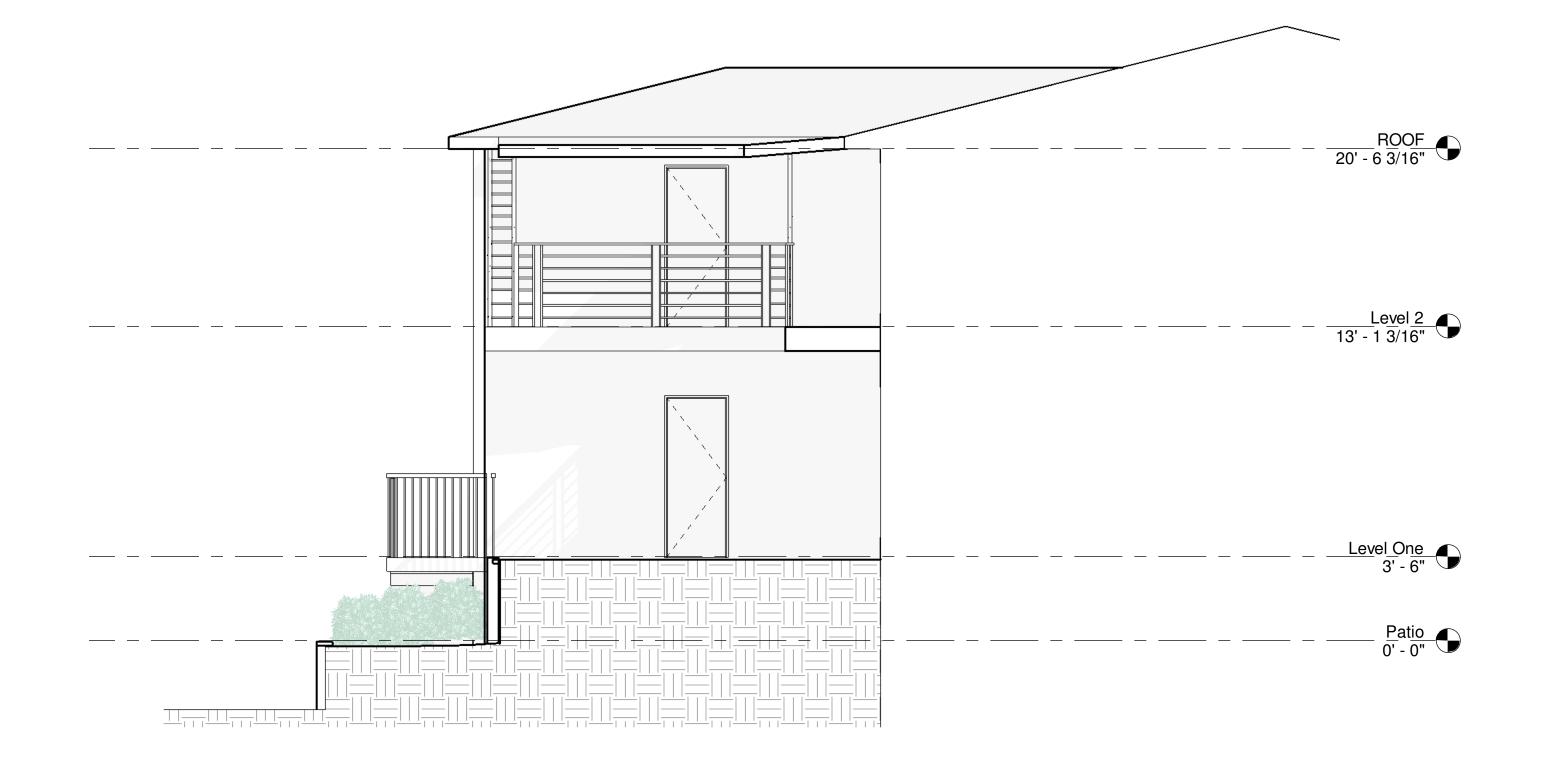

#### PROJECT DIRECTORY:

DESIGNER:

Ames Peterson Design Studio
190 N. Canon Drive Suite 313
Beverly Hills, CA 90210
310.709.1222

ENGINEER:

SURVEY:

CLIENT:

| Project Address & | Owners:        |            |
|-------------------|----------------|------------|
| Residen           | ice            |            |
| 1205 Haywo        |                |            |
|                   |                |            |
|                   |                |            |
| DATE PRINTED:     |                | BENCHMARK  |
|                   |                |            |
|                   |                |            |
|                   |                |            |
|                   |                |            |
|                   |                |            |
|                   |                |            |
| SHEET TITLE :     |                |            |
| SECTION           | ONS 1          | AND 2      |
|                   |                |            |
|                   |                |            |
|                   |                |            |
|                   |                |            |
| SCALE:            | 1/4'' = 1'-0'' | 1          |
|                   | 1/4 = 1 -0     |            |
| SHEET NO:         |                |            |
| Λ                 | /              | lacksquare |
|                   |                |            |
|                   |                |            |