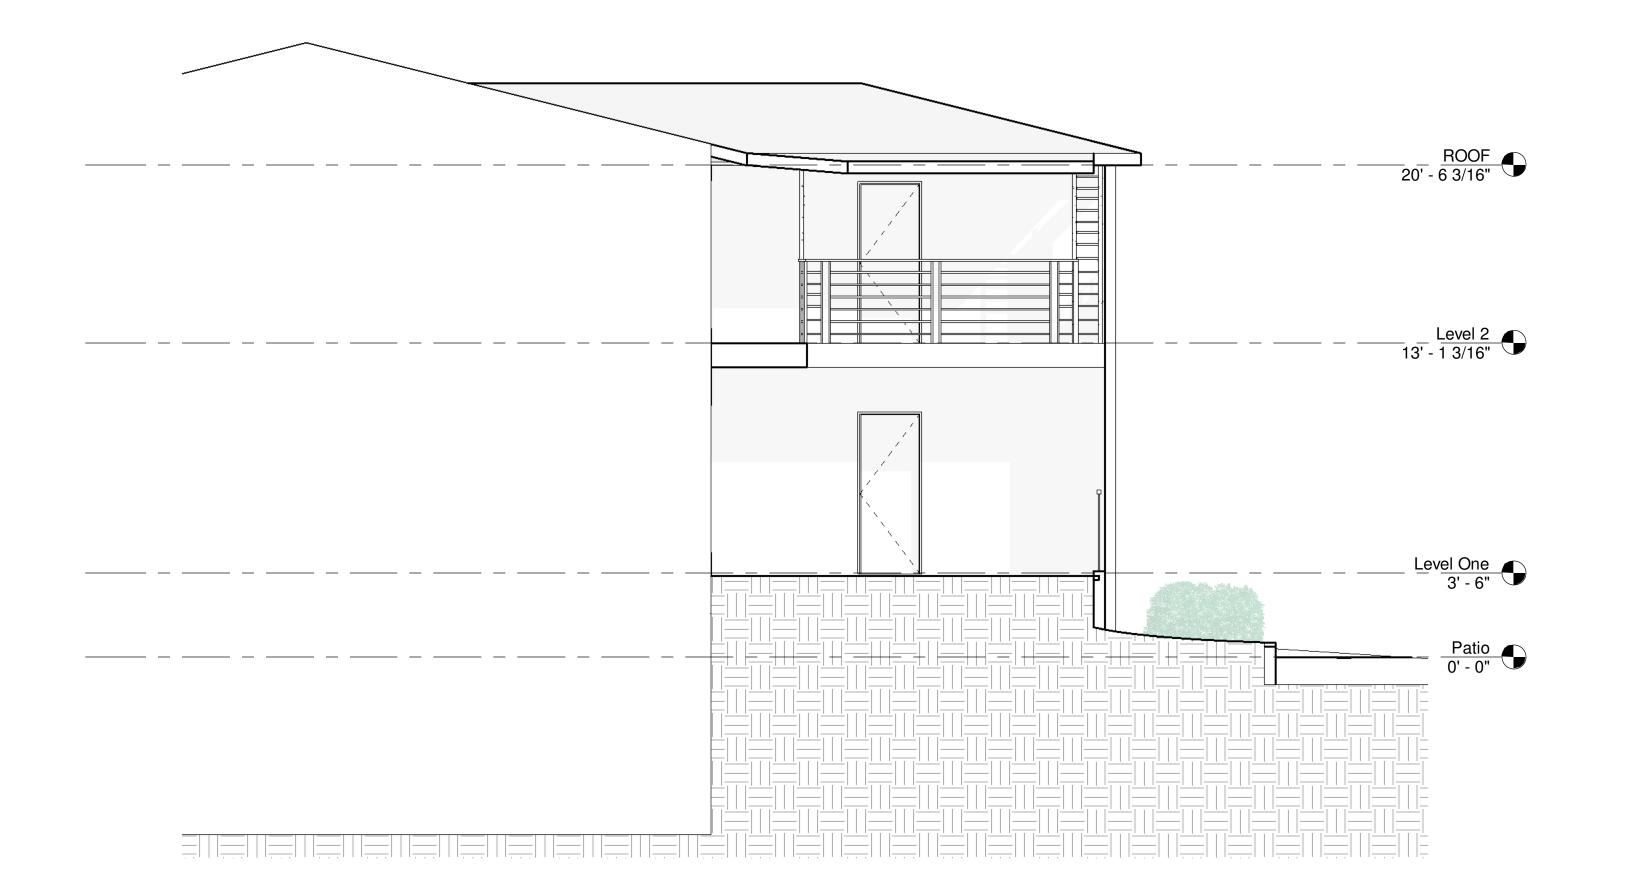

#### PROJECT DIRECTORY:

DESIGNER:

Ames Peterson Design Studio
190 N. Canon Drive Suite 313
Beverly Hills, CA 90210
310.709.1222

ENGINEER:

SURVEY:

CLIENT:

| Project Address & | Owners:        |            |
|-------------------|----------------|------------|
| Residen           | ice            |            |
| 1205 Haywo        |                |            |
|                   |                |            |
|                   |                |            |
| DATE PRINTED:     |                | BENCHMARK  |
|                   |                |            |
|                   |                |            |
|                   |                |            |
|                   |                |            |
|                   |                |            |
|                   |                |            |
| SHEET TITLE :     |                |            |
| SECTION           | ONS 1          | AND 2      |
|                   |                |            |
|                   |                |            |
|                   |                |            |
|                   |                |            |
| SCALE:            | 1/4'' = 1'-0'' | 1          |
|                   | 1/4 = 1 -0     |            |
| SHEET NO:         |                |            |
| Λ                 | /              | lacksquare |
|                   |                |            |
|                   |                |            |