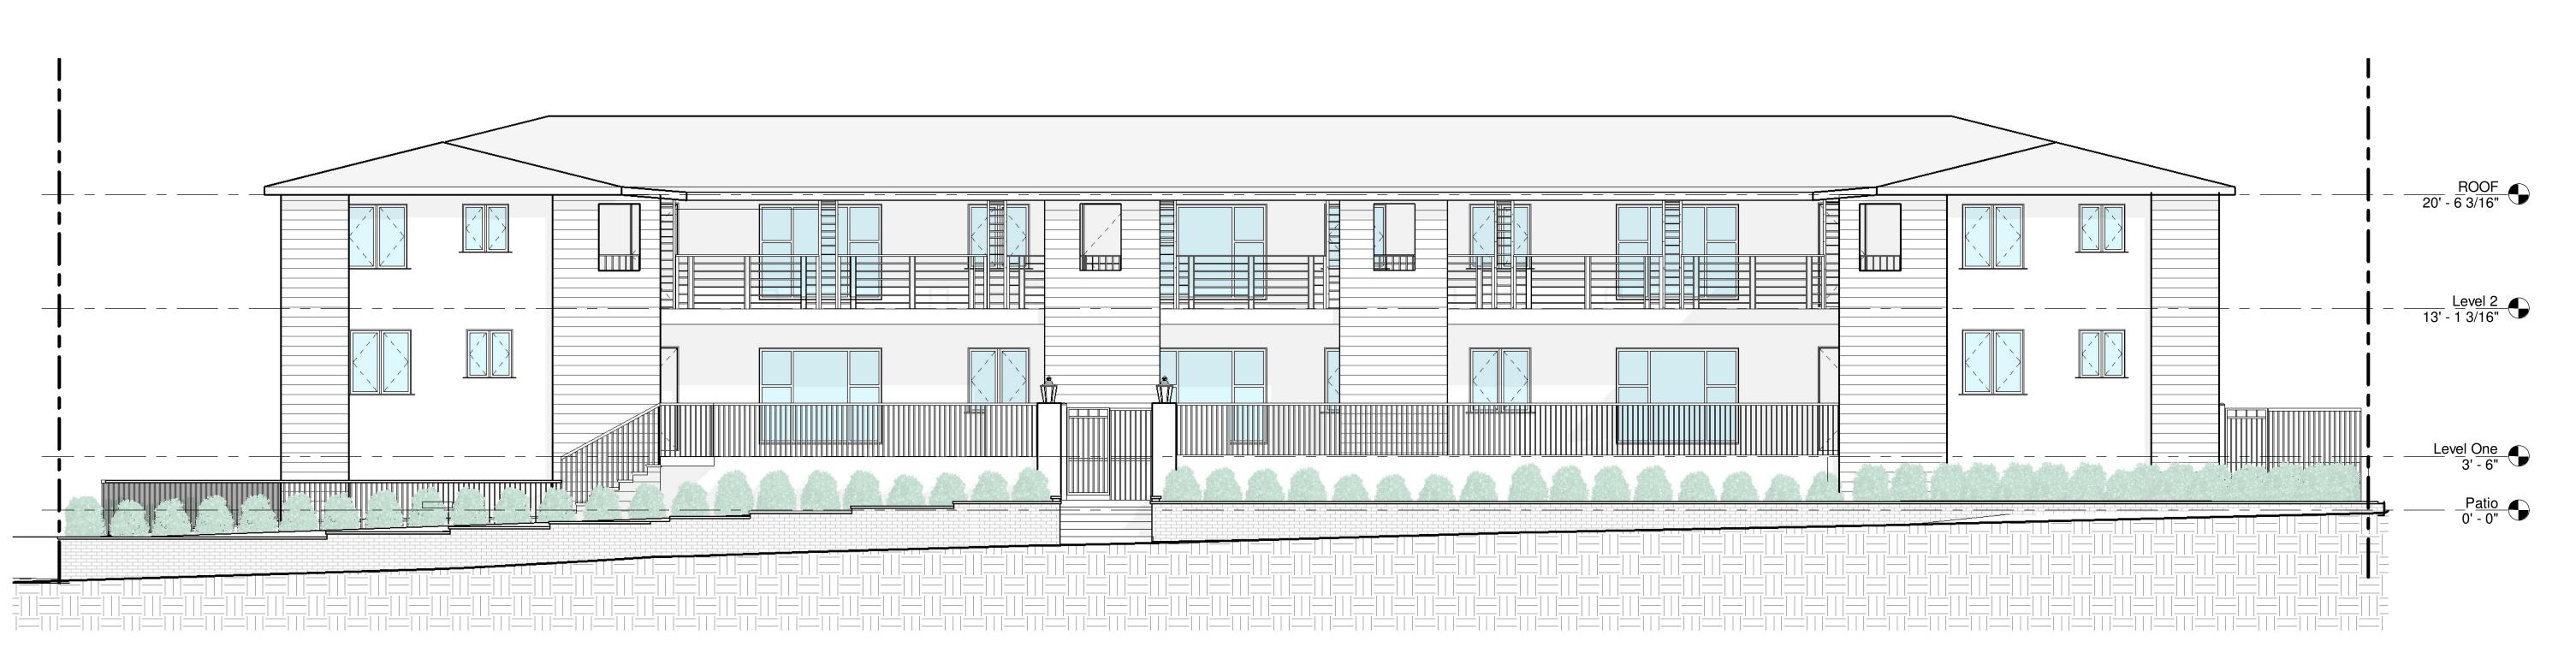

CLIENT:

FRONT - EAST ELEVATION

SCALE: 3/16" = 1'-0"

|   | <b>REAR - WEST ELEVATION</b> |  |
|---|------------------------------|--|
| 2 | SCALE: 3/16" = 1'-0"         |  |

| Project Address & Owners:  Residence 1205 Hayworth Ave. |           |  |
|---------------------------------------------------------|-----------|--|
| DATE PRINTED:                                           | BENCHMARK |  |
|                                                         |           |  |
|                                                         |           |  |
|                                                         |           |  |
|                                                         |           |  |
| FRONT AND REAR ELEVATIONS                               |           |  |
|                                                         |           |  |
| SCALE: 3/16" = 1'-0                                     | ··        |  |
| SCALE: 3/16" = 1'-0 SHEET NO:                           | ••        |  |