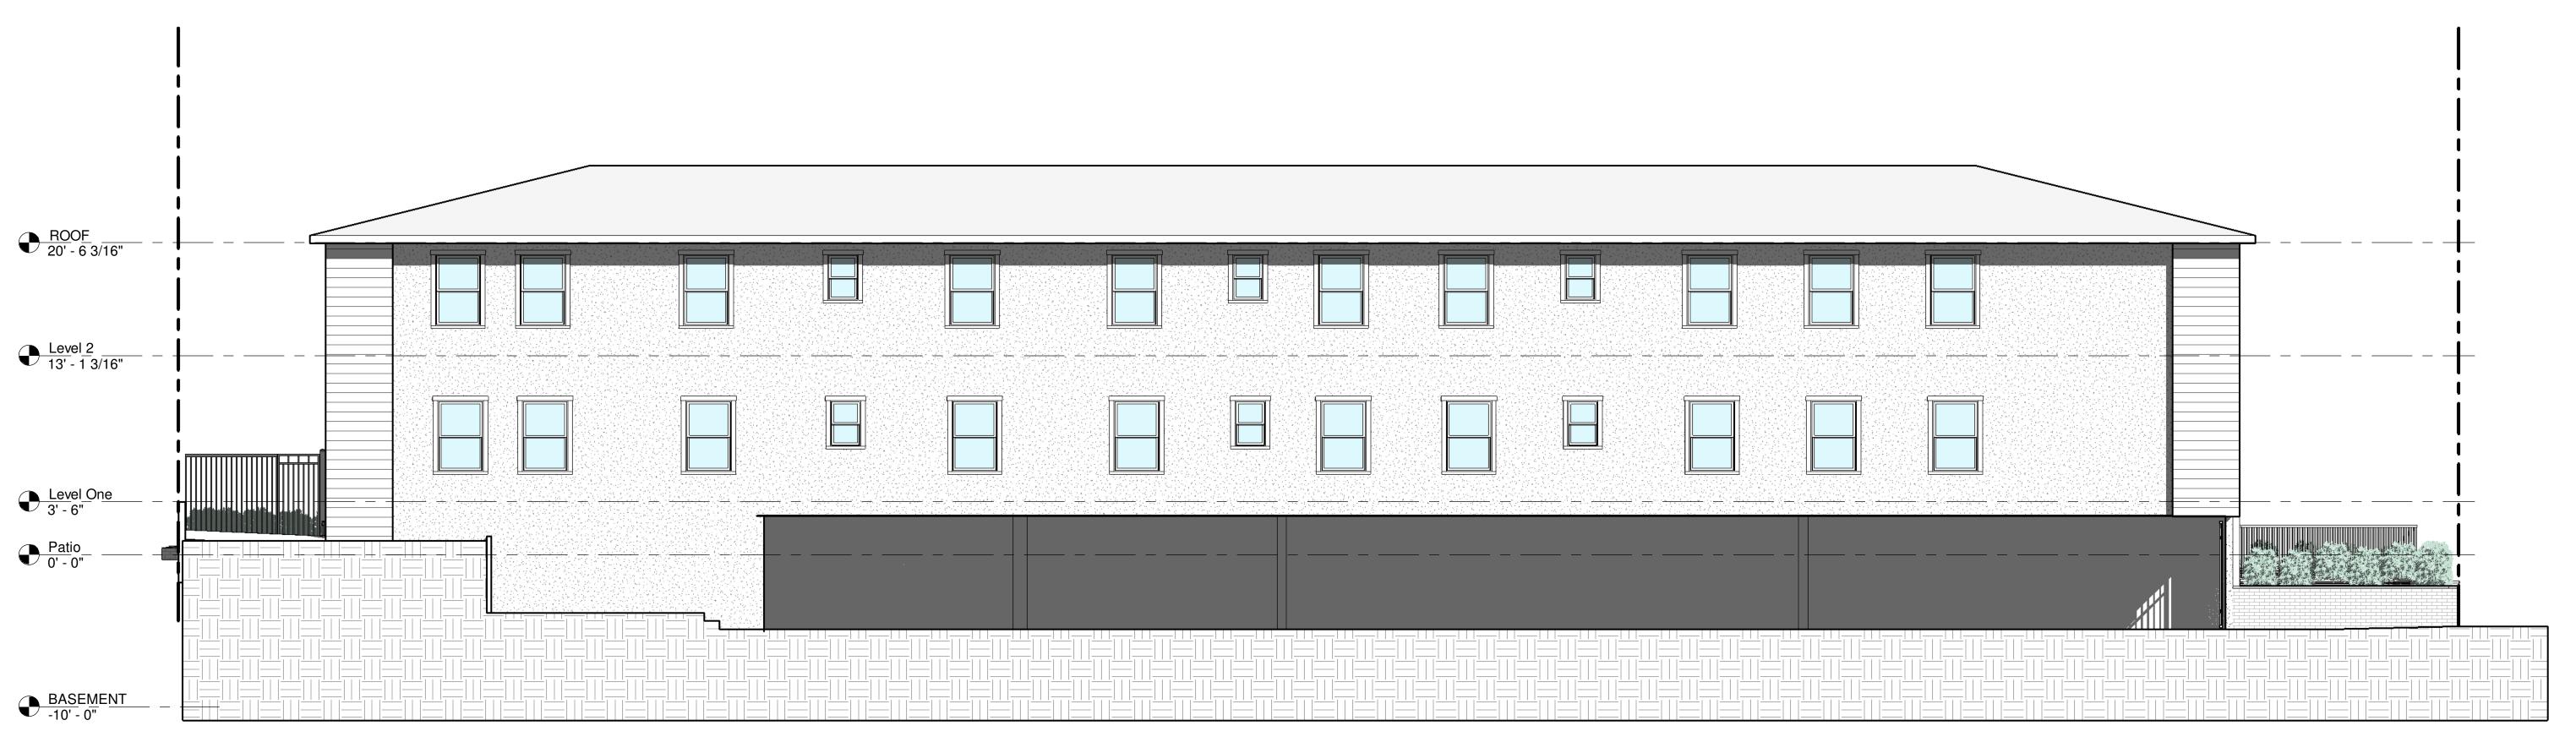

# NORTH - SIDE ELEVATION SCALE: 3/16" = 1'-0"

### PROJECT DIRECTORY:

DESIGNER: **Ames Peterson Design Studio** 190 N. Canon Drive Suite 313 Beverly Hills, CA 90210 310.709.1222

**ENGINEER:** 

SURVEY:

CLIENT:

| Project Address & Owners:       |            |
|---------------------------------|------------|
| Residence<br>1205 Hayworth Ave. |            |
| DATE PRINTED:                   | BENCHMARK: |
|                                 |            |
|                                 |            |
|                                 |            |
|                                 |            |
| SHEET TITLE : SIDE ELEVAT       | TIONS      |
| SCALE: 3/16" = 1'-0'            | •          |