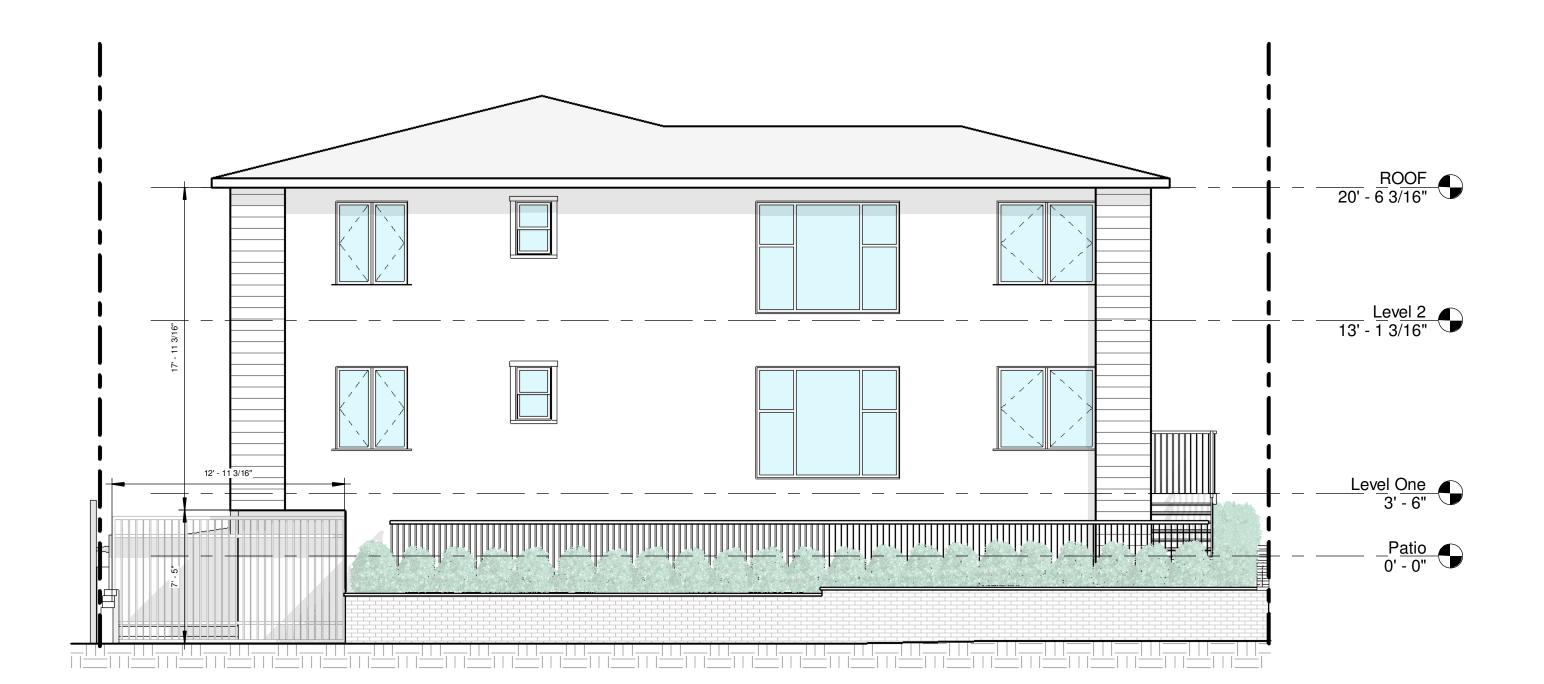

### PROJECT DIRECTORY:

DESIGNER: **Ames Peterson Design Studio** 190 N. Canon Drive Suite 313 Beverly Hills, CA 90210 310.709.1222

**ENGINEER:** 

SURVEY:

CLIENT:

| Project Address & Owners:       |            |
|---------------------------------|------------|
| Residence<br>1205 Hayworth Ave. |            |
| DATE PRINTED:                   | BENCHMARK: |
|                                 |            |
|                                 |            |
|                                 |            |
|                                 |            |
| SHEET TITLE : SIDE ELEVAT       | TIONS      |
| SCALE: 3/16" = 1'-0'            | •          |