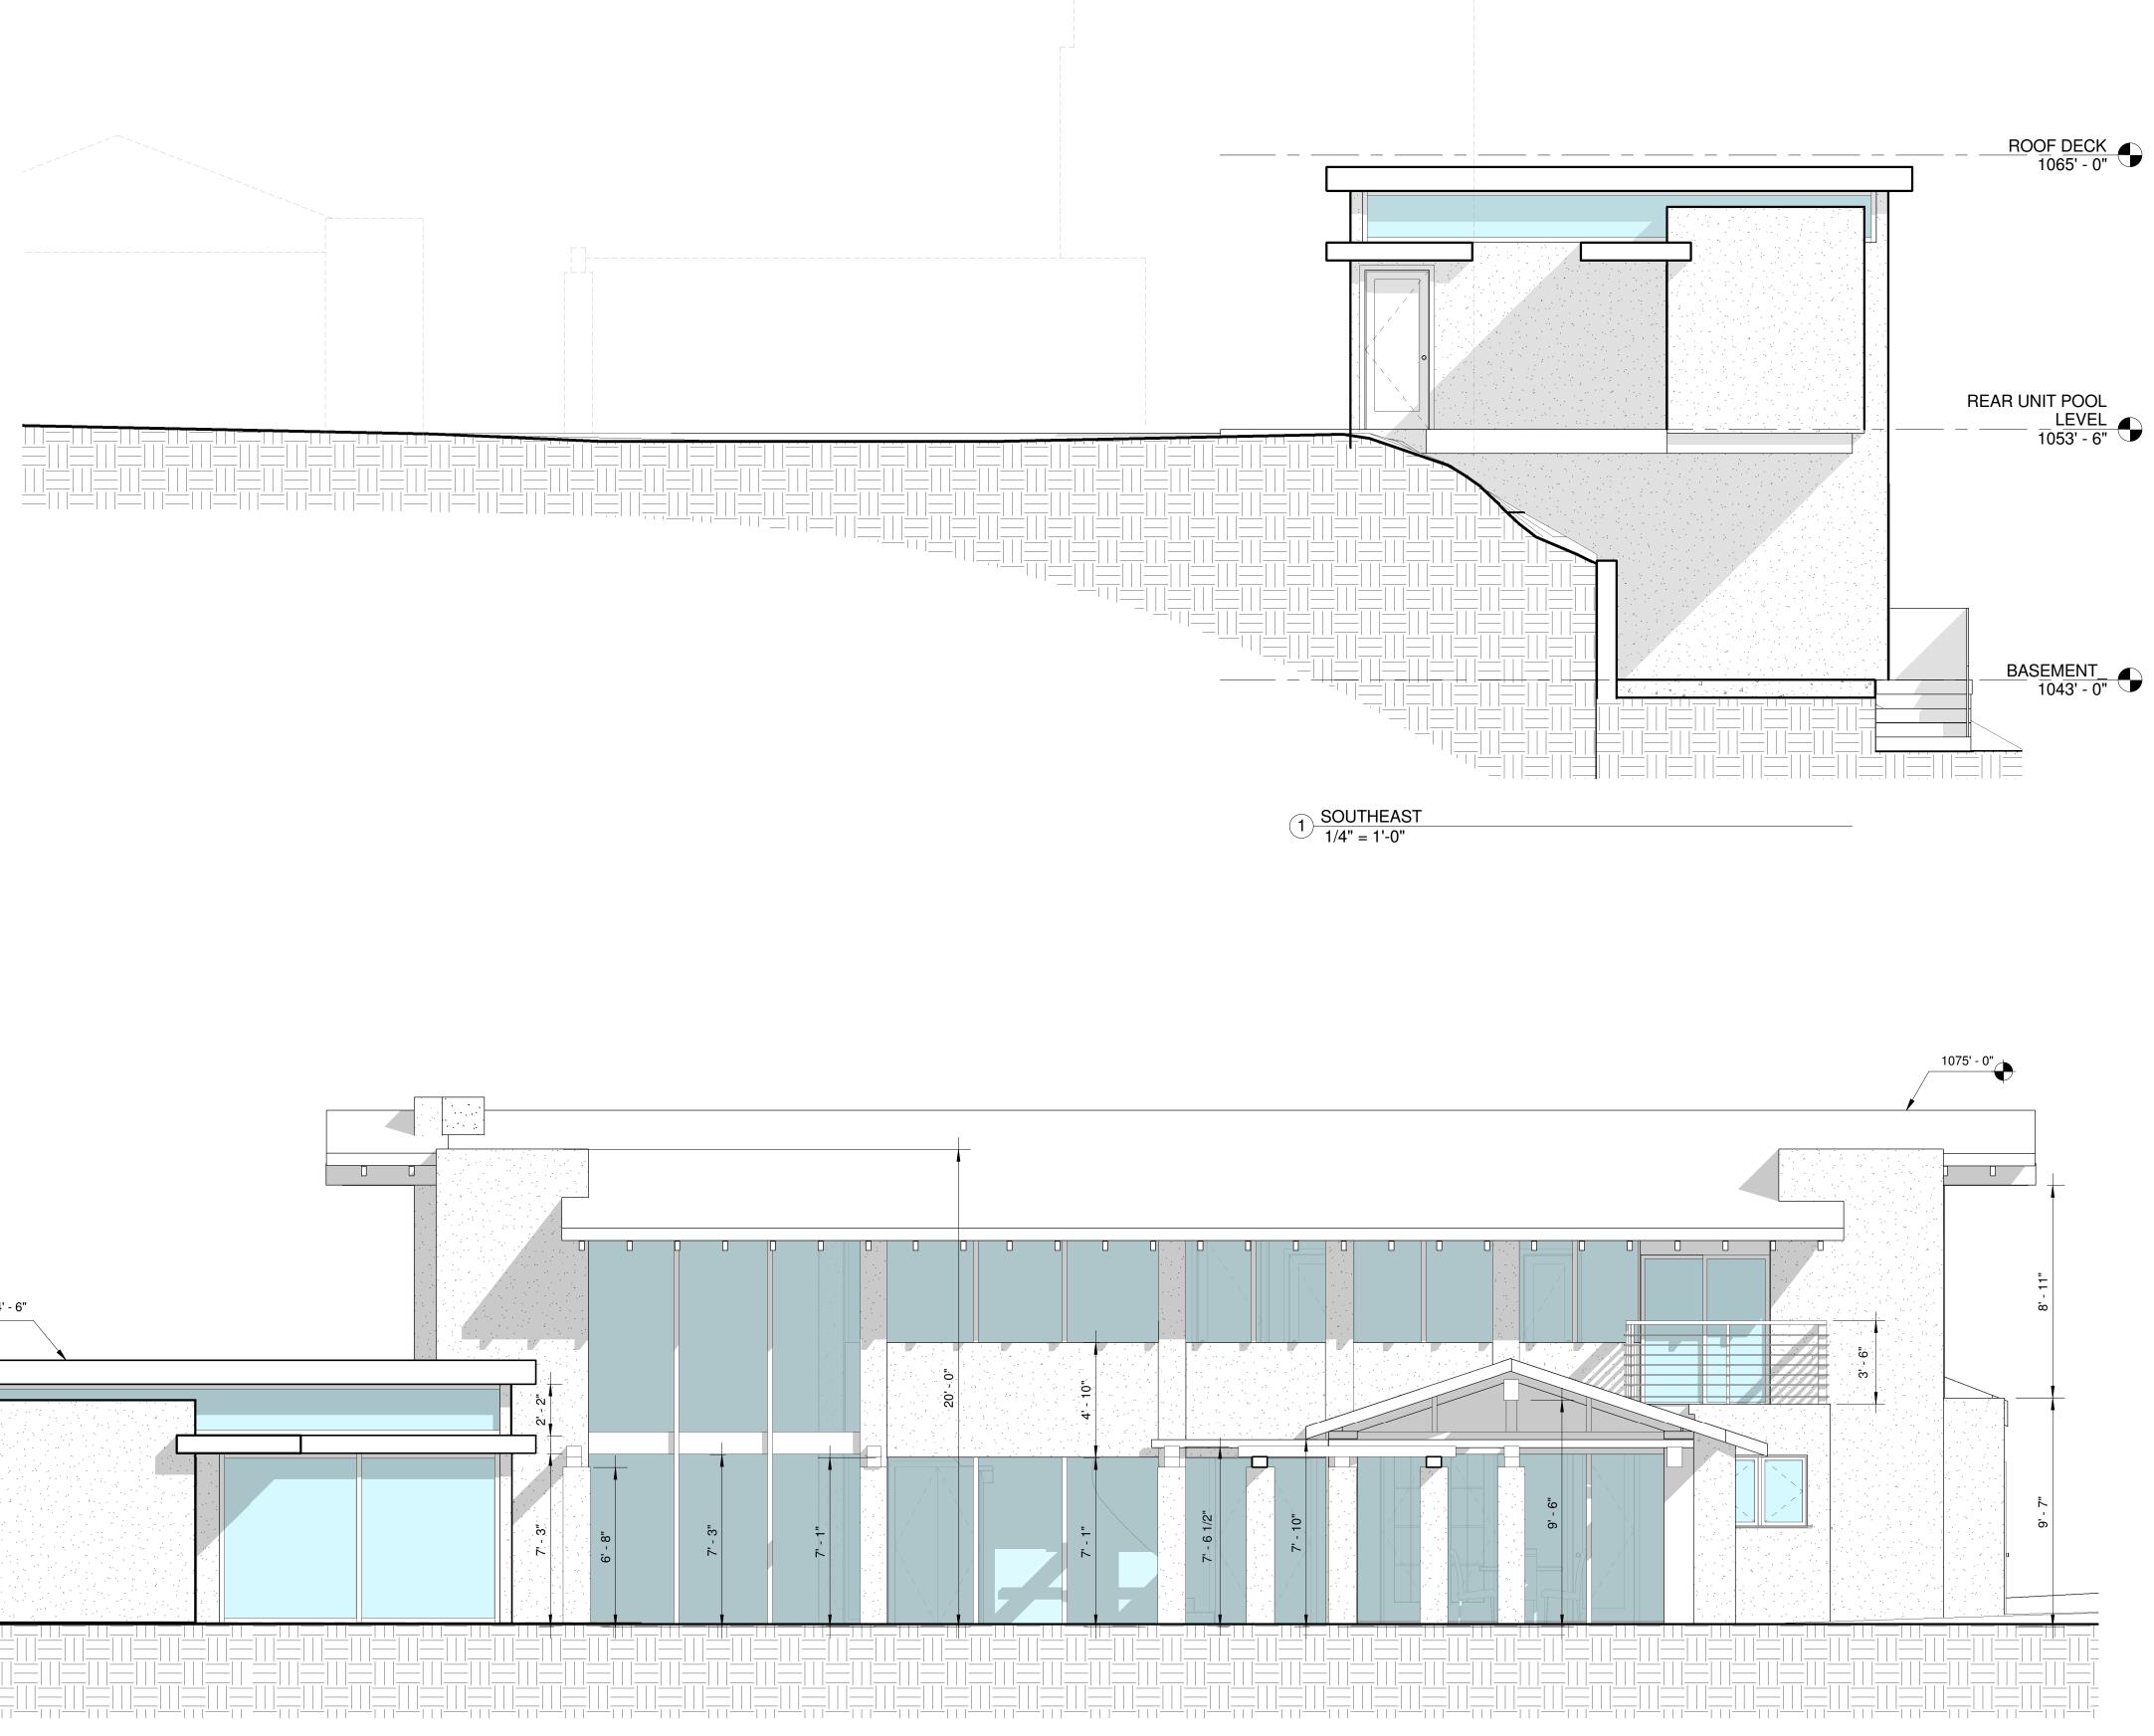

## 2 SOUTHWEST ELEVATION 1/4" = 1'-0"

| Project Address & Owners:                                        |            |  |
|------------------------------------------------------------------|------------|--|
| <b>Residence</b><br>3123 DONA SOFIA DR.<br>STUDIO CITY, CA 91604 |            |  |
| DATE PRINTED:                                                    | BENCHMARK: |  |
| 4-26-17 AS BUILT                                                 |            |  |
|                                                                  |            |  |
| SHEET TITLE :<br>SIDE ELEVAT                                     | TIONS      |  |
| SCALE : 1/4" = 1'-0"                                             |            |  |
| SHEET NO:                                                        | 1          |  |