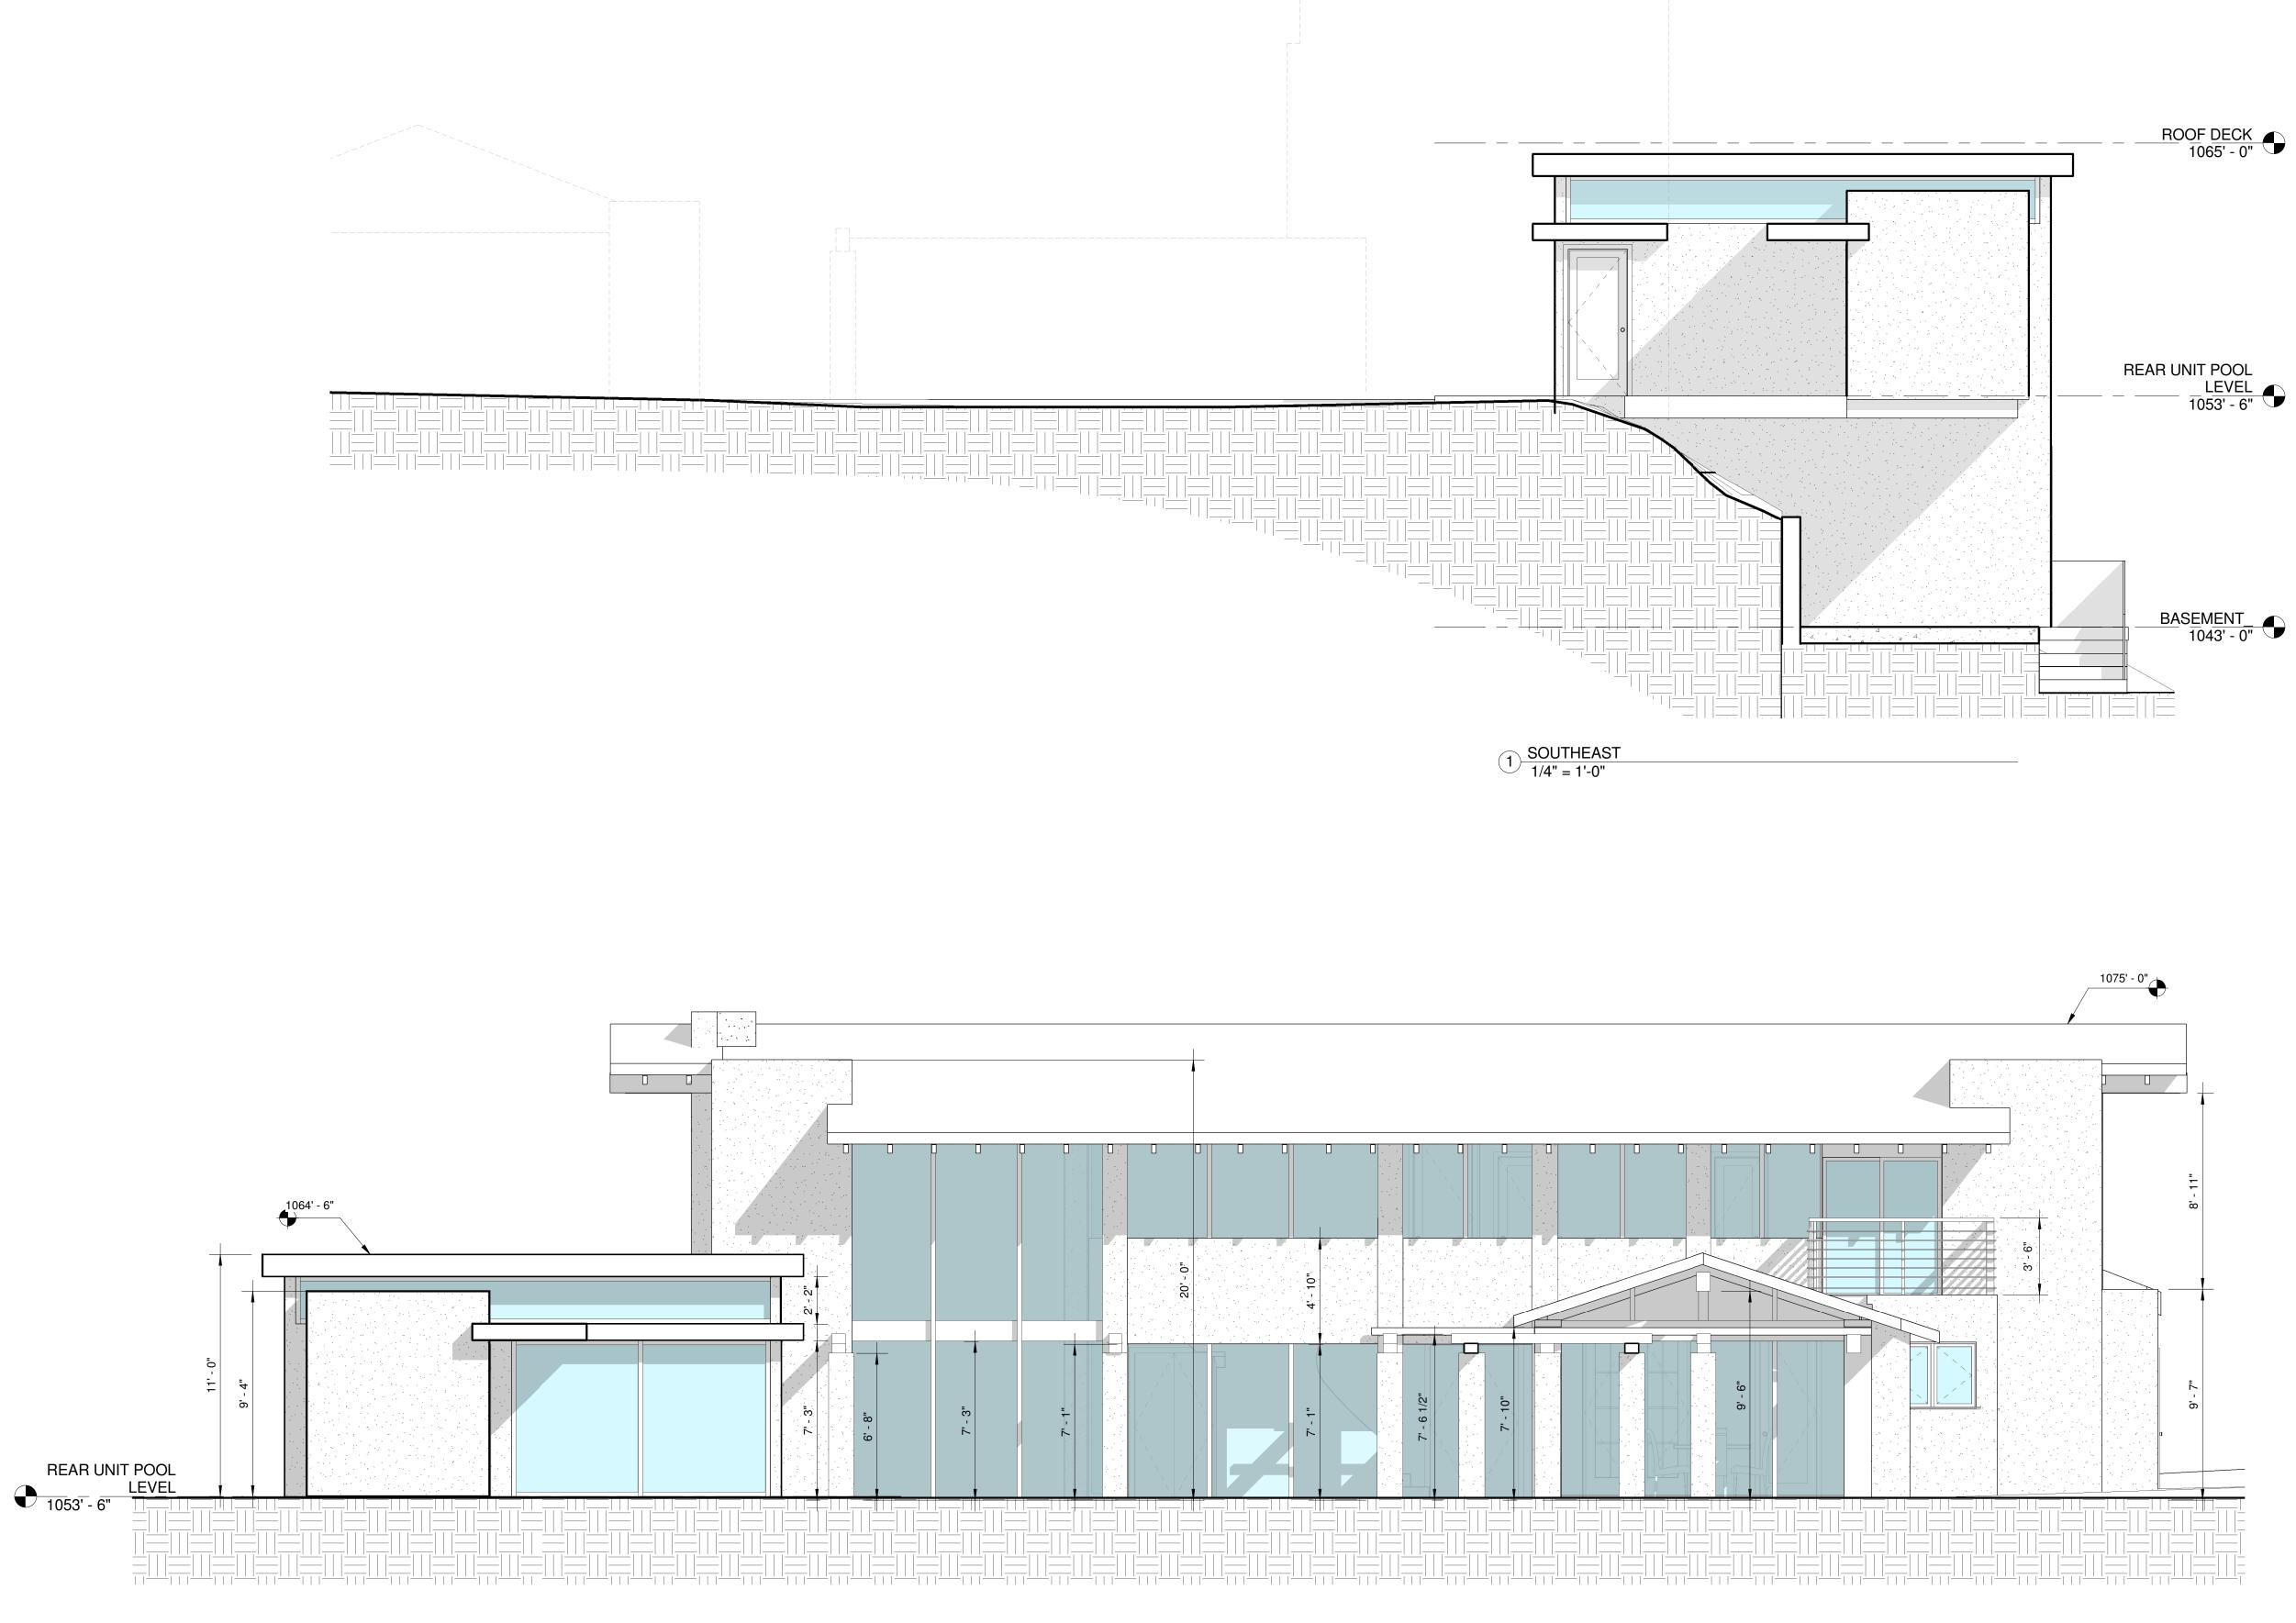

## 2 SOUTHWEST ELEVATION 1/4" = 1'-0"

| Project Address & Owners:                                        |            |  |
|------------------------------------------------------------------|------------|--|
| <b>Residence</b><br>3123 DONA SOFIA DR.<br>STUDIO CITY, CA 91604 |            |  |
| DATE PRINTED:                                                    | BENCHMARK: |  |
| 4-26-17 AS BUILT                                                 |            |  |
|                                                                  |            |  |
| SHEET TITLE :<br>SIDE ELEVAT                                     | TIONS      |  |
| SCALE : 1/4" = 1'-0"                                             |            |  |
| SHEET NO:                                                        | 1          |  |