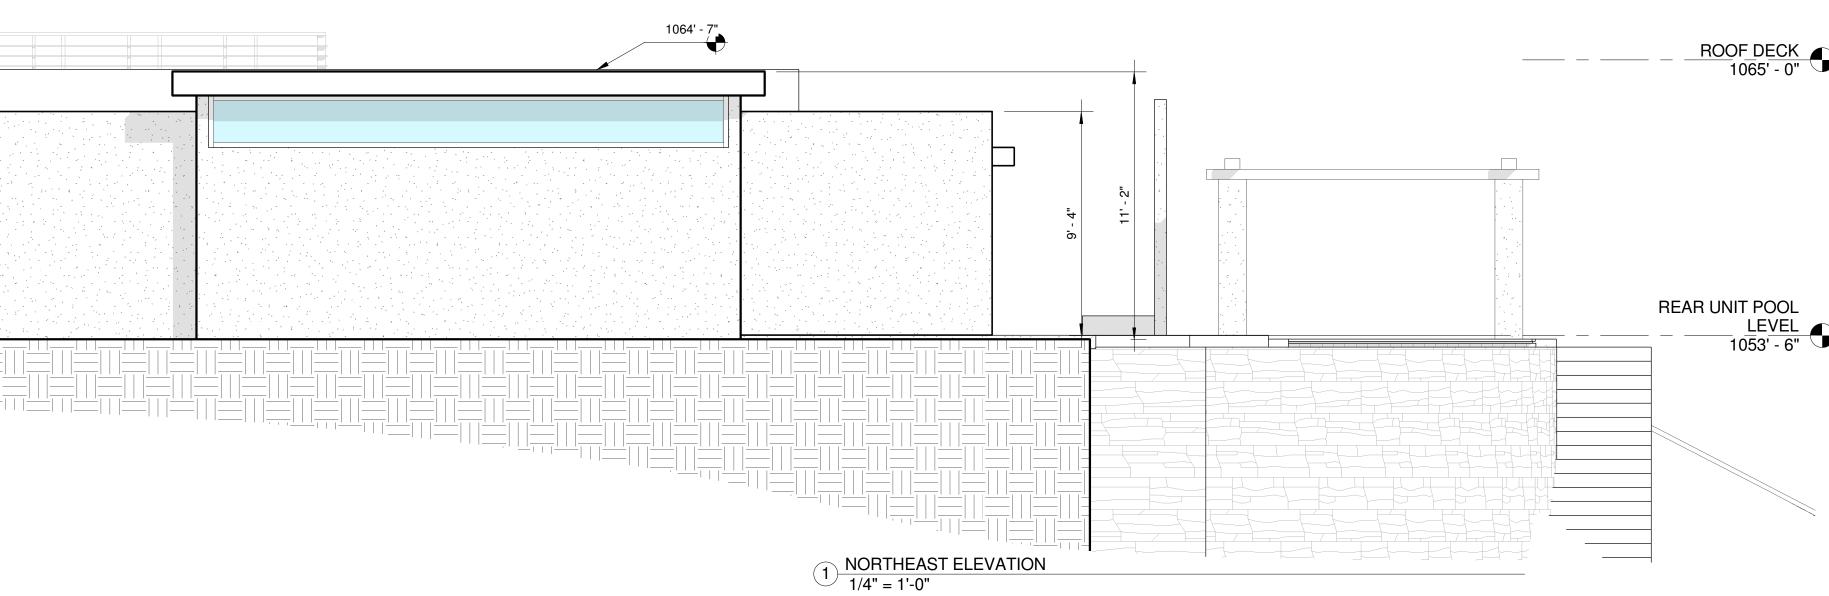

 $2 \frac{\text{NORTHWEST ELEVATION}}{1/4" = 1'-0"}$ 

| Project Address & Owners:               |            |  |
|-----------------------------------------|------------|--|
| <b>Residence</b><br>3123 DONA SOFIA DR. |            |  |
|                                         |            |  |
|                                         |            |  |
| DATE PRINTED:                           | BENCHMARK: |  |
| 4-26-17 AS BUILT                        |            |  |
|                                         |            |  |
|                                         |            |  |
|                                         |            |  |
|                                         |            |  |
|                                         |            |  |
| SHEET TITLE :                           |            |  |
| FRONT & REAR                            |            |  |
| ELEVATIONS                              |            |  |
|                                         |            |  |
|                                         |            |  |
|                                         |            |  |
| SCALE :                                 |            |  |
| 1/4" = 1'-0"                            |            |  |
| SHEET NO:                               |            |  |
| SHEET NO:                               |            |  |
| <b>A-3</b>                              | 0          |  |