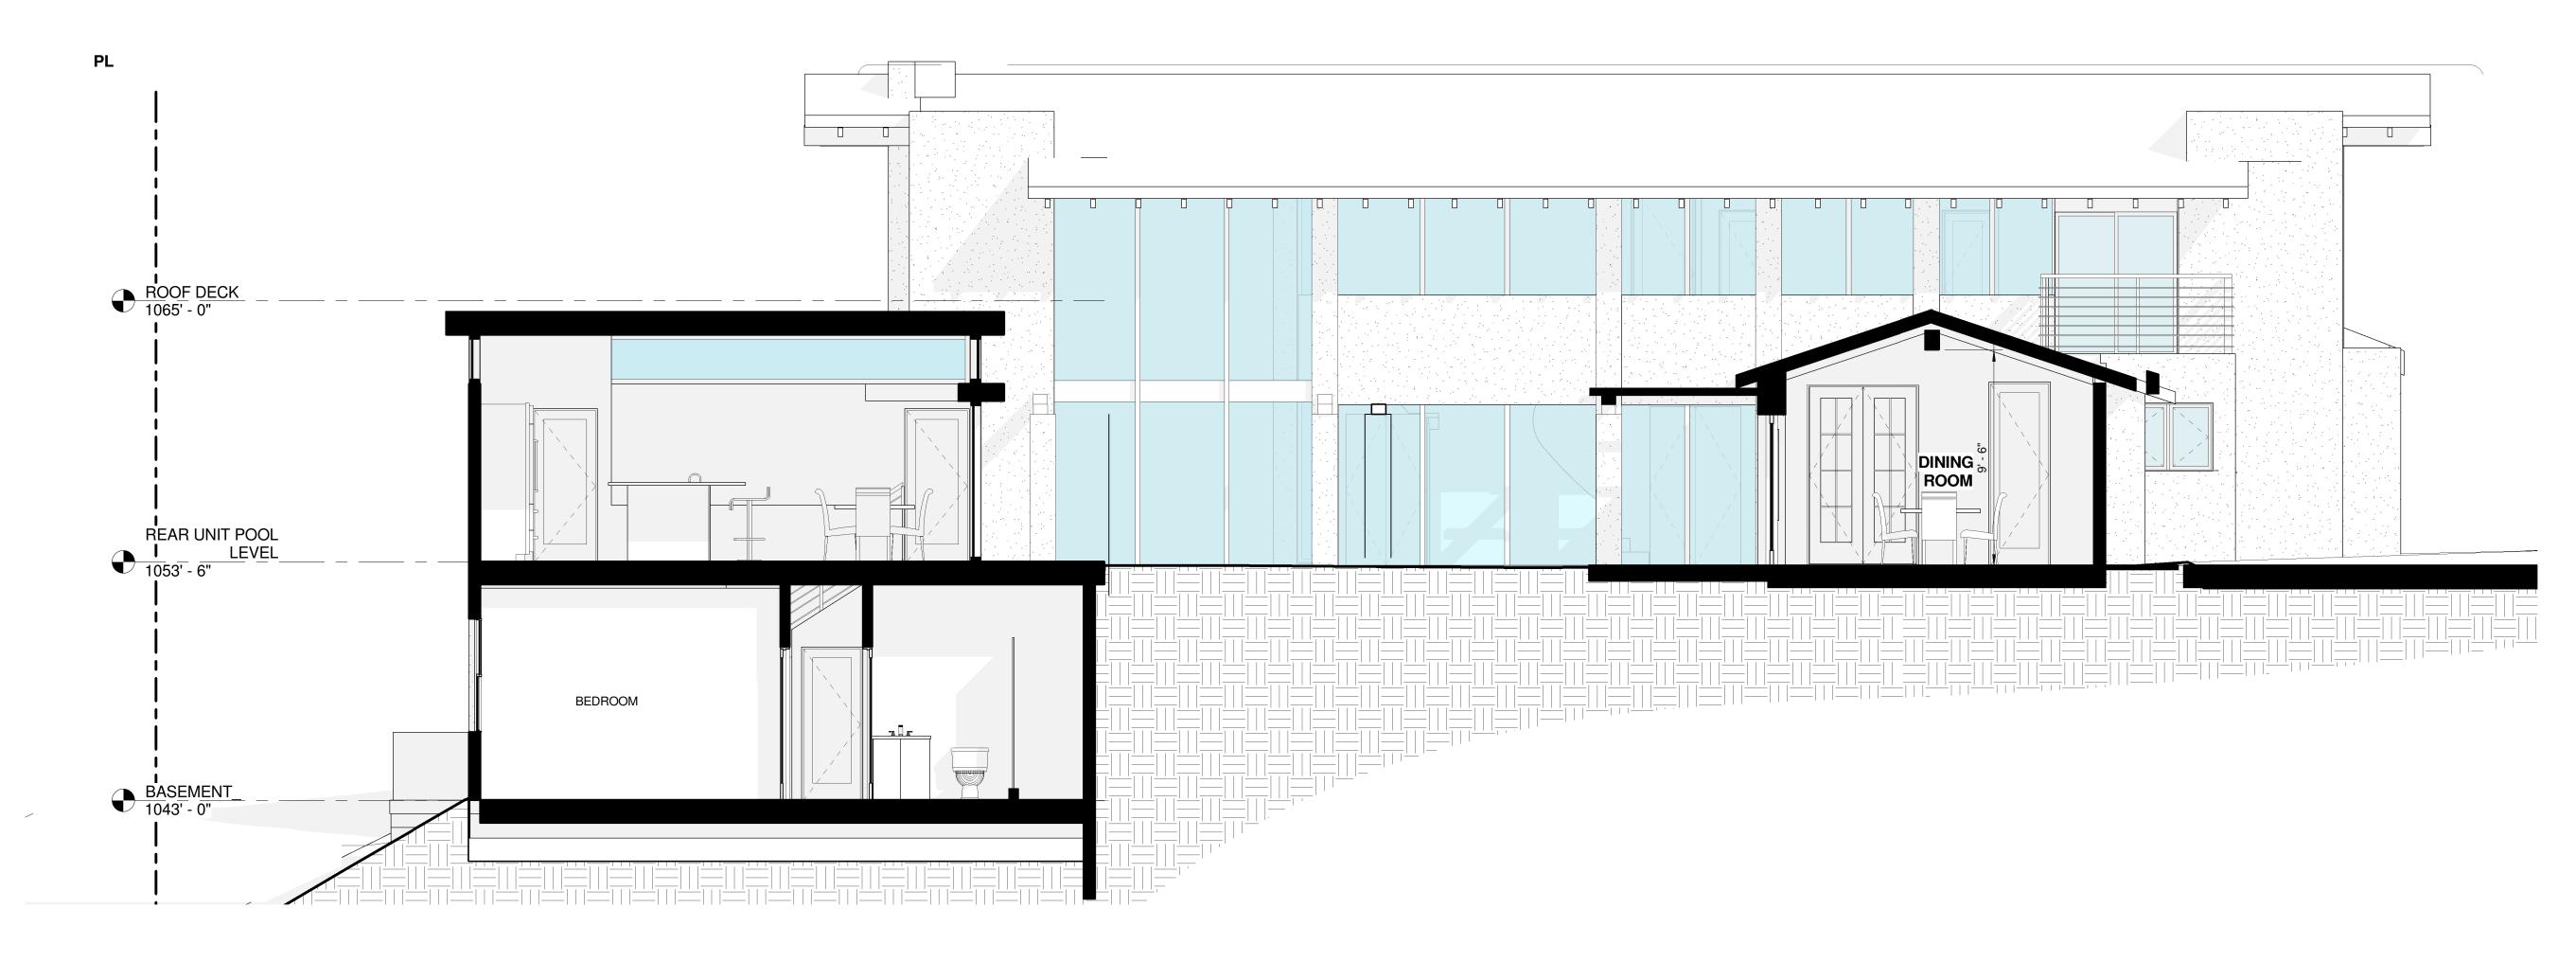

## $2 \frac{\text{SECTION THRU DINING ROOM } A}{1/4" = 1'-0"}$

| AND POOL |
|----------|
|----------|

| Project Address & Owners:                 |            |  |
|-------------------------------------------|------------|--|
| Residence                                 |            |  |
| 3123 DONA SOFIA DR<br>STUDIO CITY, CA 916 |            |  |
|                                           |            |  |
| DATE PRINTED:                             | BENCHMARK: |  |
| 4-26-17 AS BUILT                          |            |  |
|                                           |            |  |
|                                           |            |  |
|                                           |            |  |
|                                           |            |  |
| SHEET TITLE :                             | l          |  |
| SECTION                                   | S          |  |
|                                           |            |  |
|                                           |            |  |
|                                           |            |  |
|                                           |            |  |
| SCALE : 1/4" = 1'-0"                      |            |  |
| SHEET NO:                                 |            |  |
| <b>A-4</b> .                              | 0          |  |