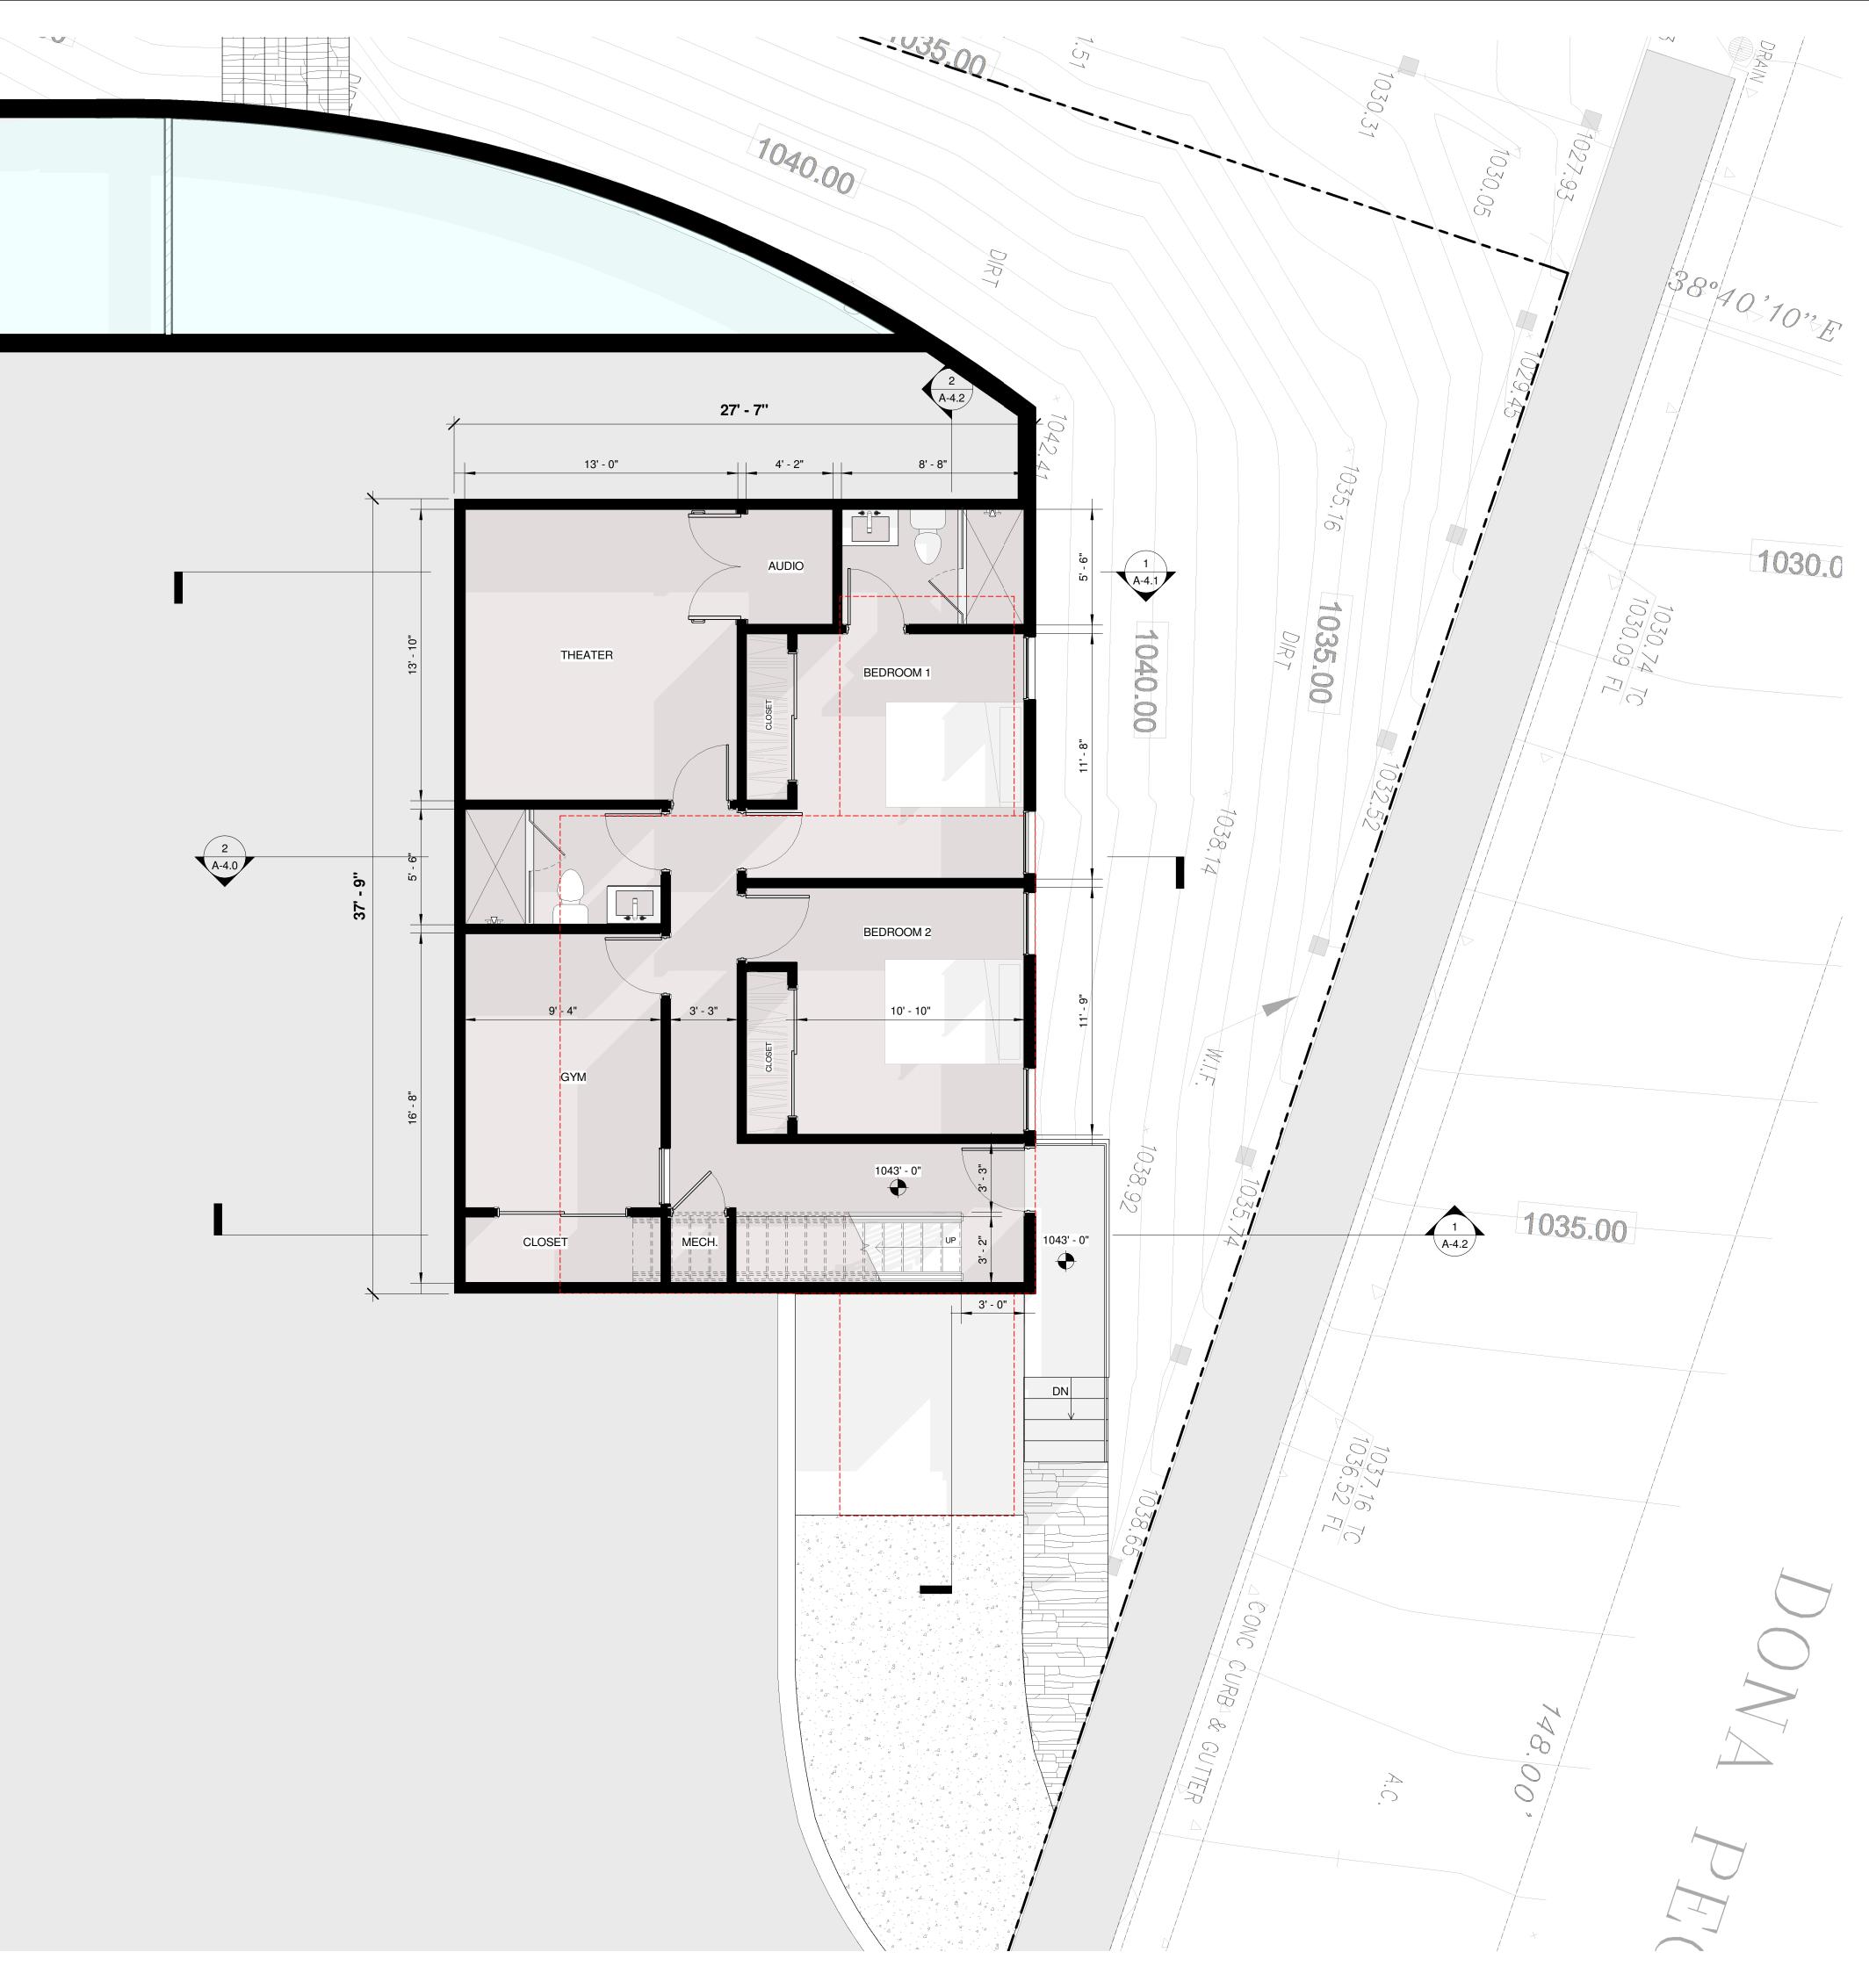

1 BASEMENT\_ 1/4" = 1'-0"

| Project Address & Owners:                                        |            |  |
|------------------------------------------------------------------|------------|--|
| <b>Residence</b><br>3123 DONA SOFIA DR.<br>STUDIO CITY, CA 91604 |            |  |
| DATE PRINTED:                                                    | BENCHMARK: |  |
| 4-26-17 AS BUILT                                                 |            |  |
|                                                                  |            |  |
|                                                                  |            |  |
|                                                                  |            |  |
|                                                                  |            |  |
|                                                                  |            |  |
| SHEET TITLE :<br>BASEMENT                                        |            |  |
| SCALE :<br>1/4" = 1'-0"                                          | ,          |  |
| SHEET NO:                                                        |            |  |
| <b>A-2</b> .                                                     | 2          |  |