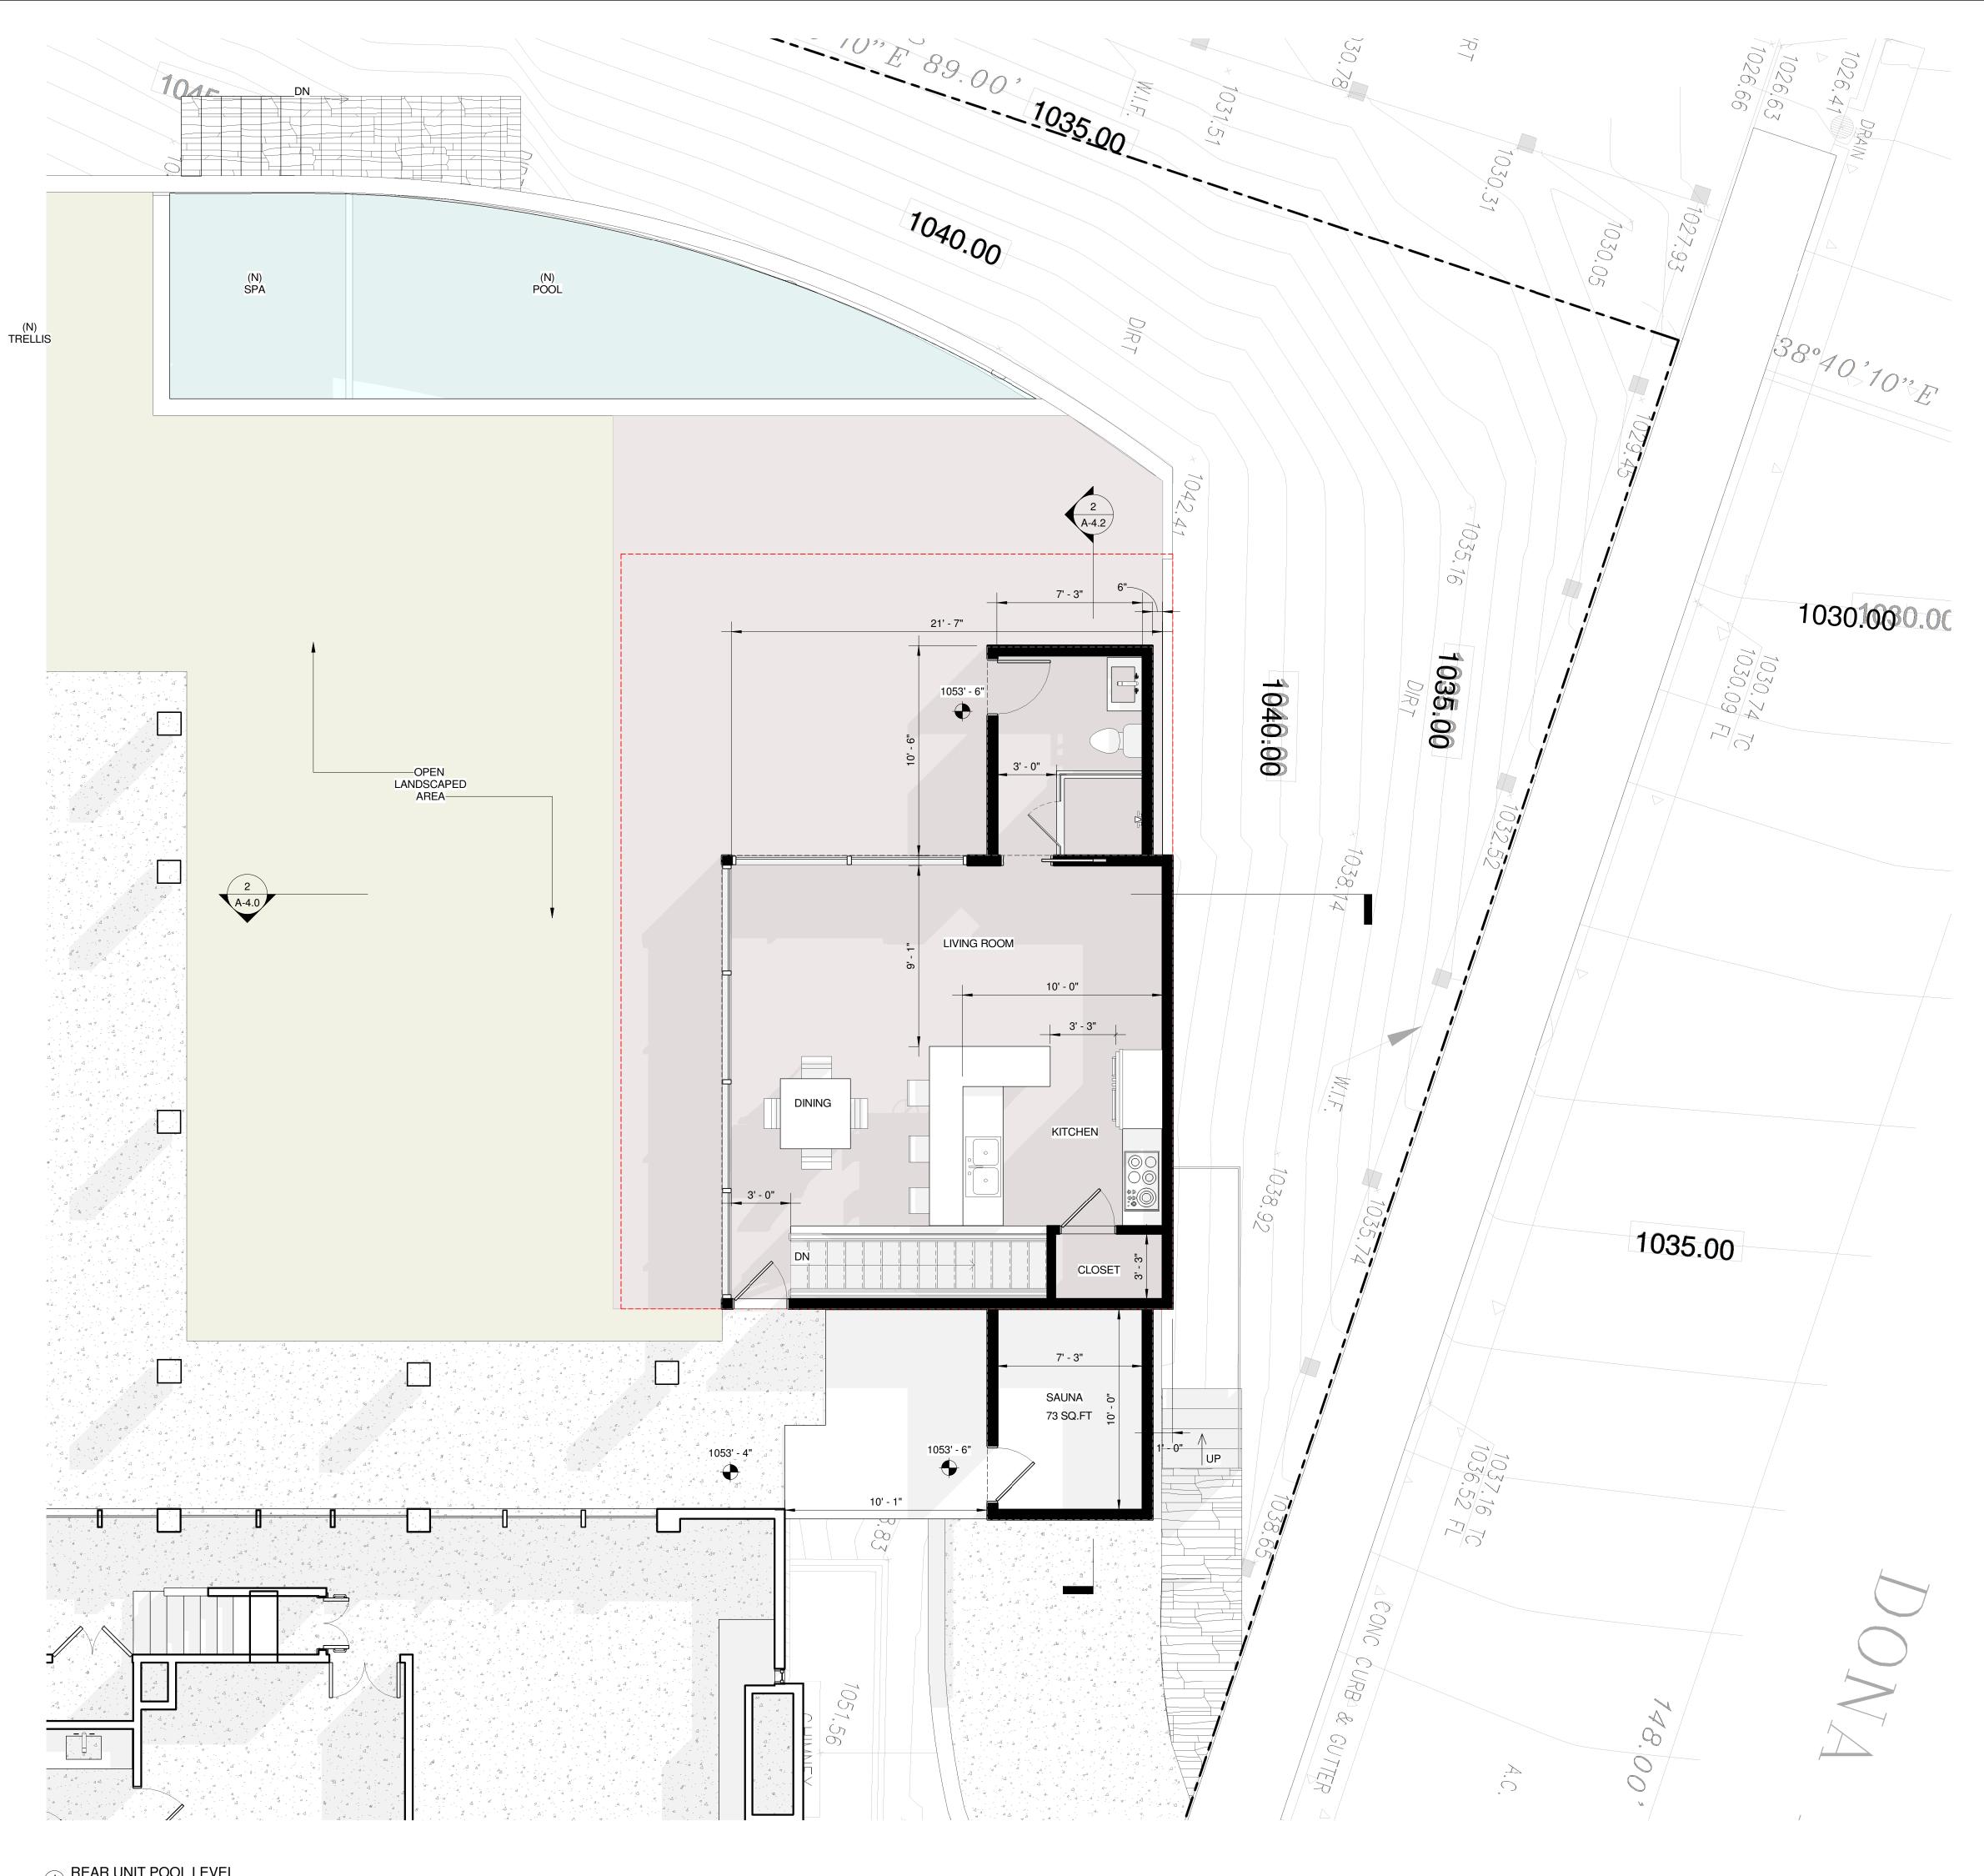

 $1 \frac{\text{REAR UNIT POOL LEVEL}}{1/4" = 1'-0"}$ 

| Project Address & Owners:<br><b>Residence</b><br>3123 DONA SOFIA DR.<br>STUDIO CITY, CA 91604 |              |            |
|-----------------------------------------------------------------------------------------------|--------------|------------|
| DATE PRIN                                                                                     | TED:         | BENCHMARK: |
| 4-26-17                                                                                       | AS BUILT     |            |
| SHEET TITLE :<br>ADDITION FIRST<br>LEVEL                                                      |              |            |
| SCALE :                                                                                       | 1/4'' = 1'-0 |            |
|                                                                                               |              |            |