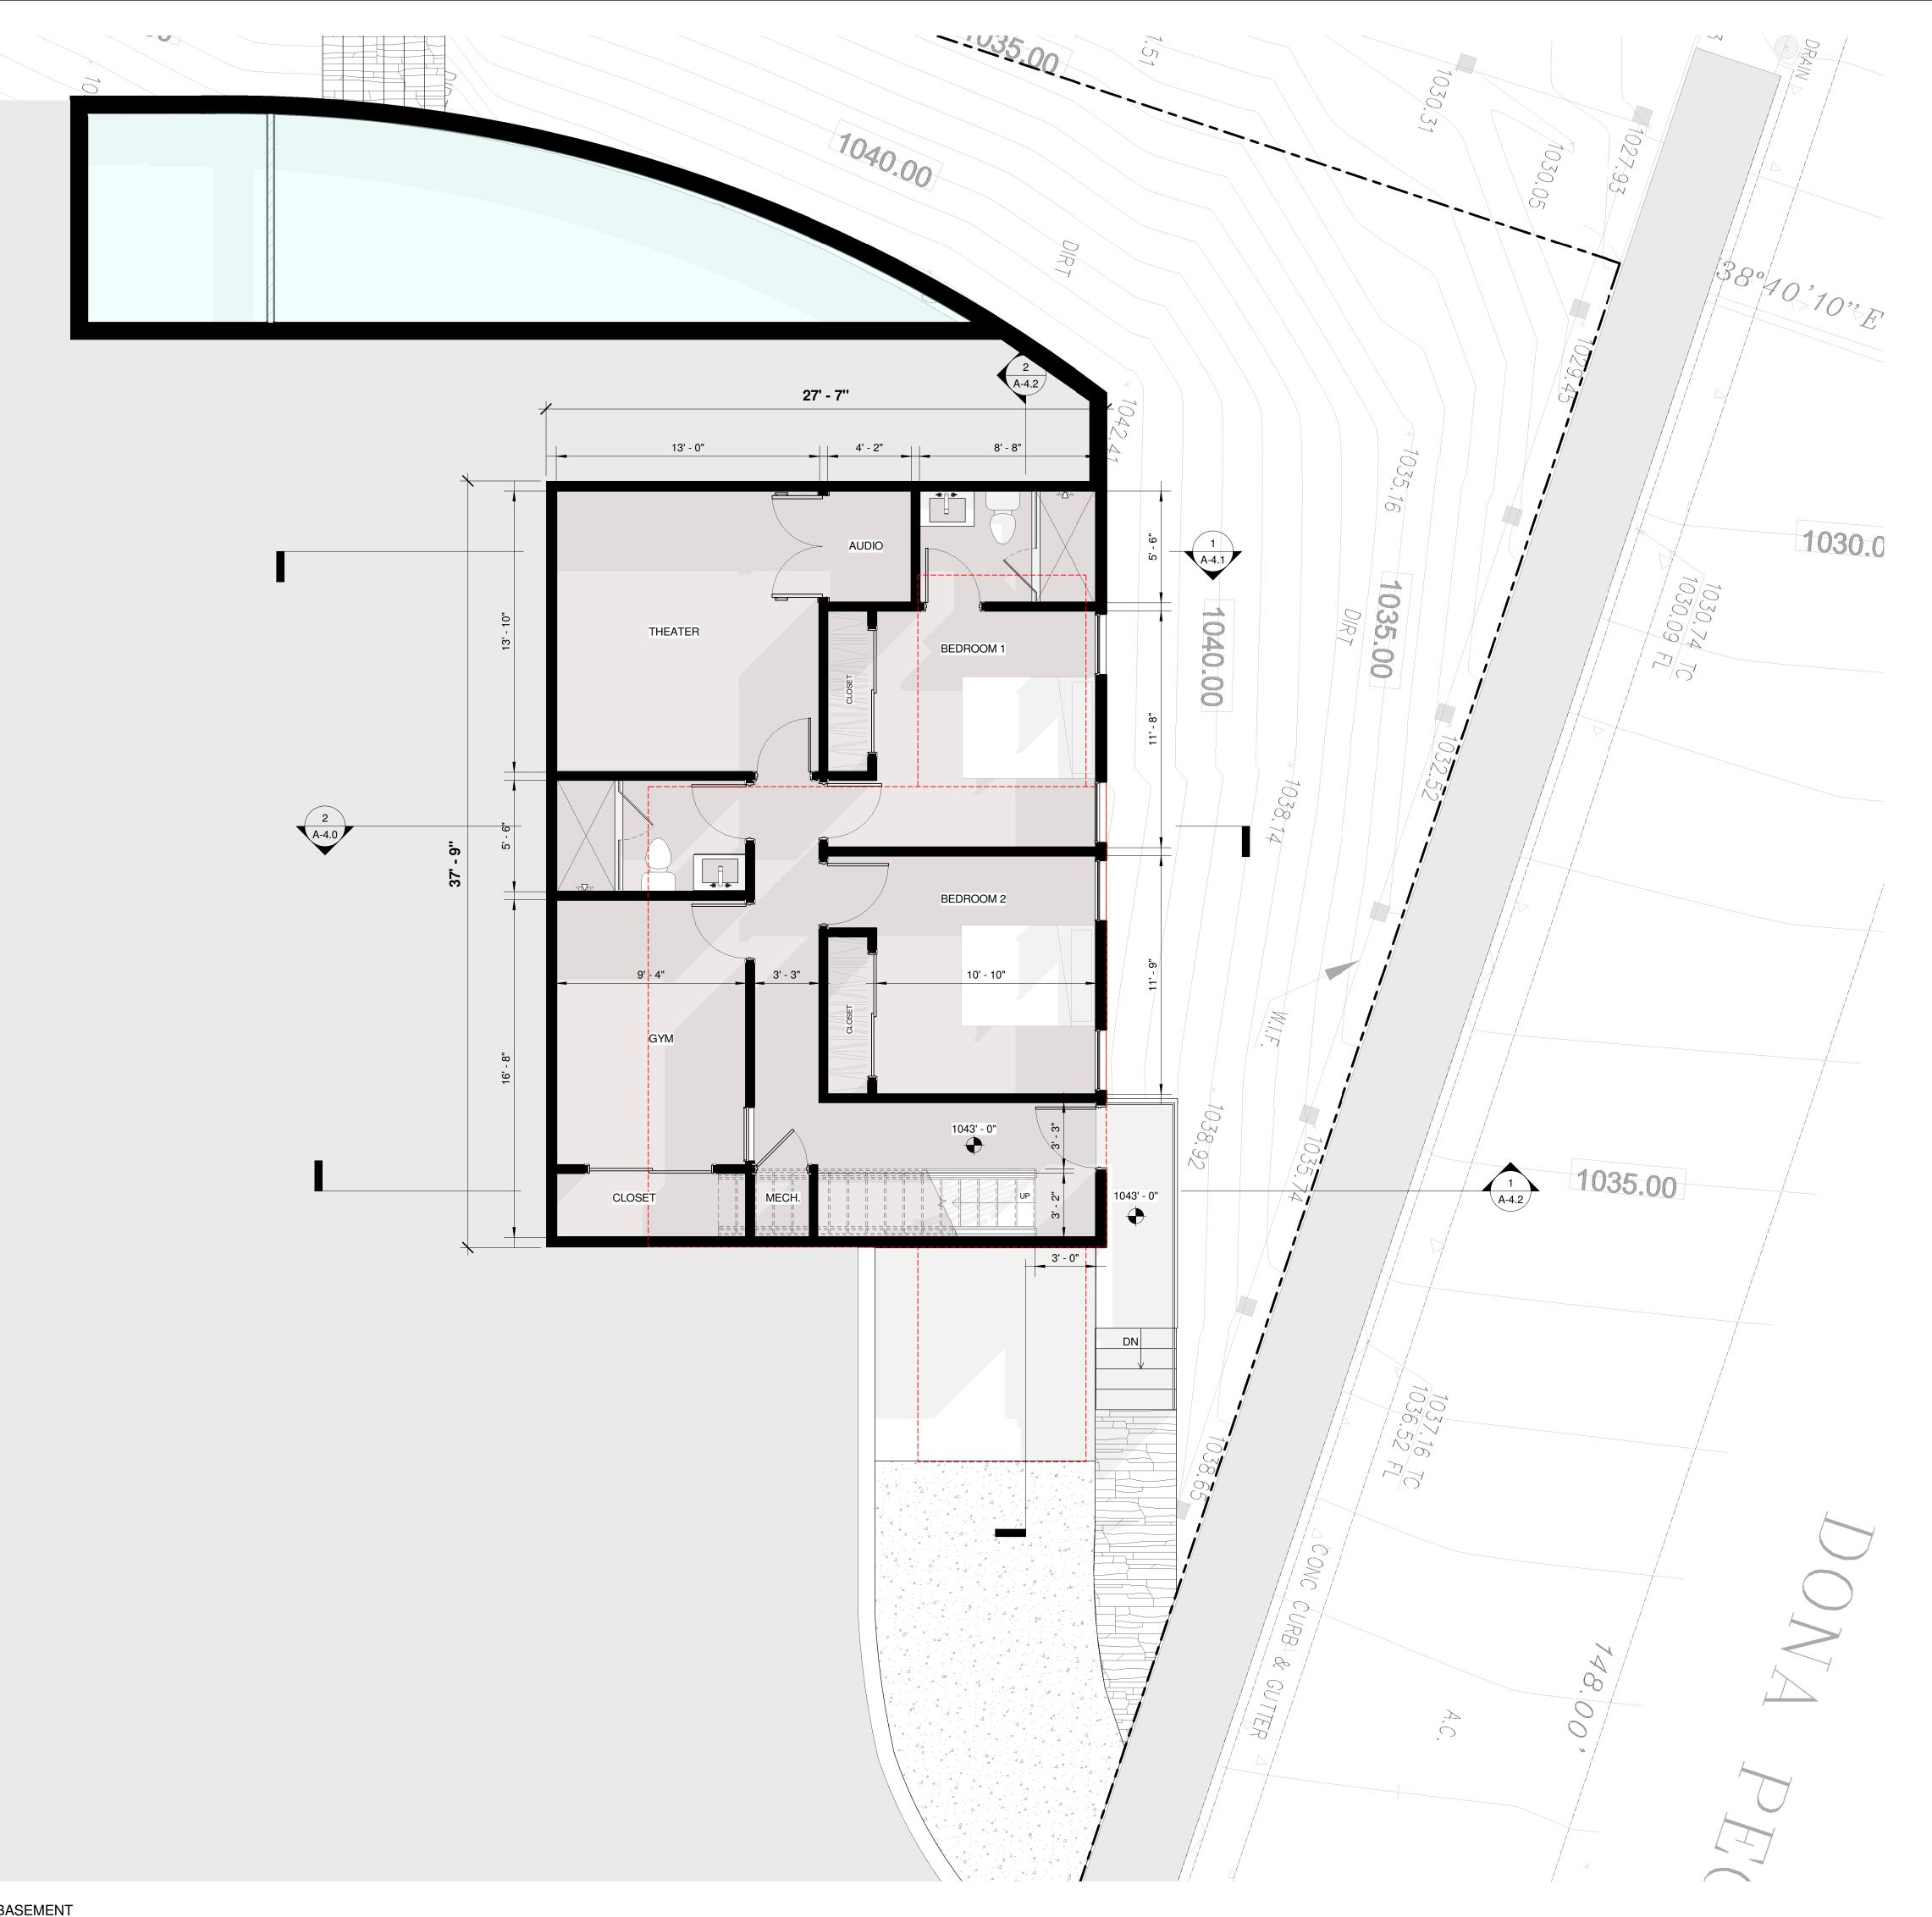

1 BASEMENT\_ 1/4" = 1'-0"

| Project Address & Owners:                                        |            |  |
|------------------------------------------------------------------|------------|--|
| <b>Residence</b><br>3123 DONA SOFIA DR.<br>STUDIO CITY, CA 91604 |            |  |
| DATE PRINTED:                                                    | BENCHMARK: |  |
| 4-26-17 AS BUILT                                                 |            |  |
|                                                                  |            |  |
|                                                                  |            |  |
|                                                                  |            |  |
|                                                                  |            |  |
|                                                                  |            |  |
| SHEET TITLE :<br>BASEMENT                                        |            |  |
| SCALE :<br>1/4" = 1'-0"                                          | ,          |  |
| SHEET NO:                                                        |            |  |
| <b>A-2</b> .                                                     | 2          |  |