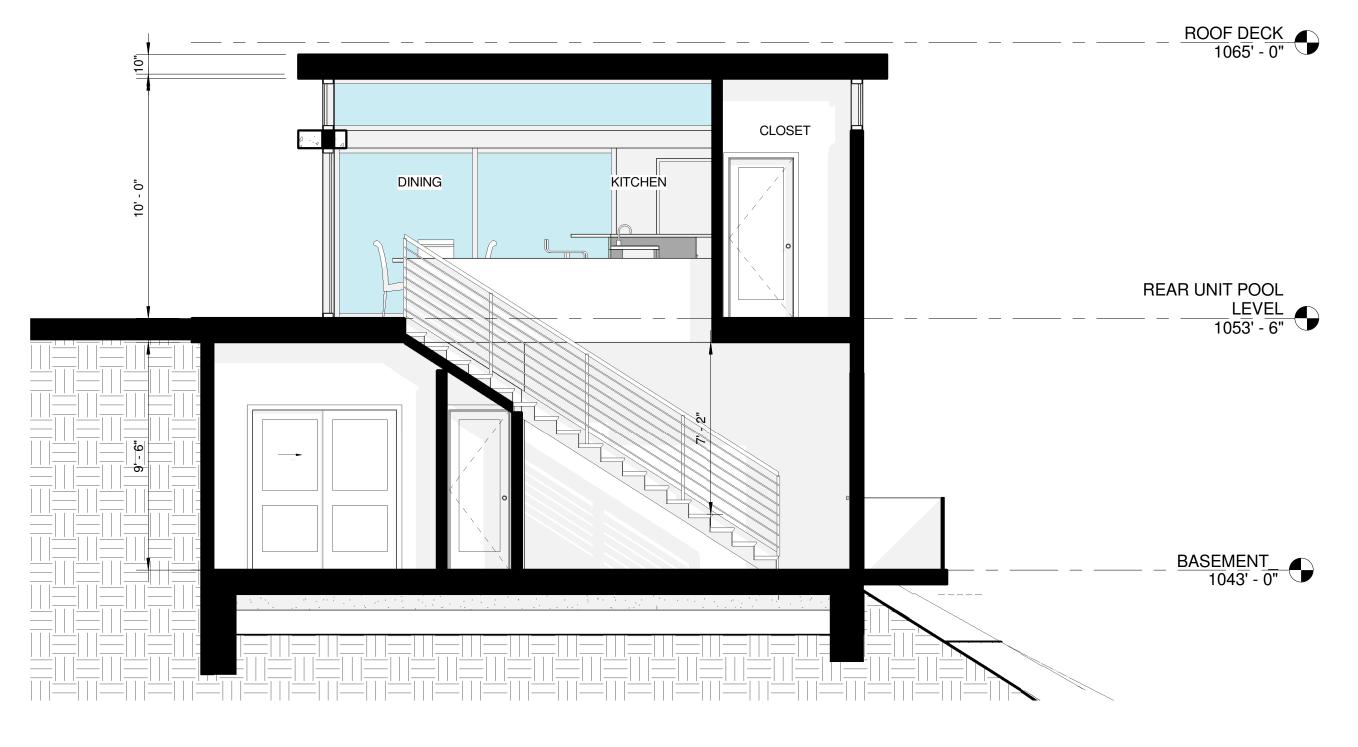

 $1 \frac{\text{SHORT SECTION} \text{NEW ADDITION}}{1/4" = 1'-0"}$ 

 $2 \frac{\text{LONGITUDINAL SECTION- NEW ADDITION}}{1/4" = 1'-0"}$ 

| Project Address & Owners:                    |            |  |
|----------------------------------------------|------------|--|
| <b>Residence</b><br>3123 DONA SOFIA DR.      |            |  |
|                                              |            |  |
|                                              |            |  |
| DATE PRINTED:                                | BENCHMARK: |  |
| 4-26-17 AS BUILT                             |            |  |
|                                              |            |  |
|                                              |            |  |
|                                              |            |  |
|                                              |            |  |
|                                              |            |  |
| SHEET TITLE :                                |            |  |
| SECTION THRU NEW                             |            |  |
| SECTION THR                                  | U NEW      |  |
| SECTION THR<br>ADDITION                      |            |  |
|                                              |            |  |
| ADDITION A                                   |            |  |
| ADDITION A                                   |            |  |
| ADDITION A<br>DINING                         |            |  |
| ADDITION A<br>DINING                         |            |  |
| ADDITION A<br>DINING                         |            |  |
| ADDITION ADDINING                            | AND        |  |
| ADDITION A<br>DINING<br>SCALE : 1/4" = 1'-0" | AND        |  |