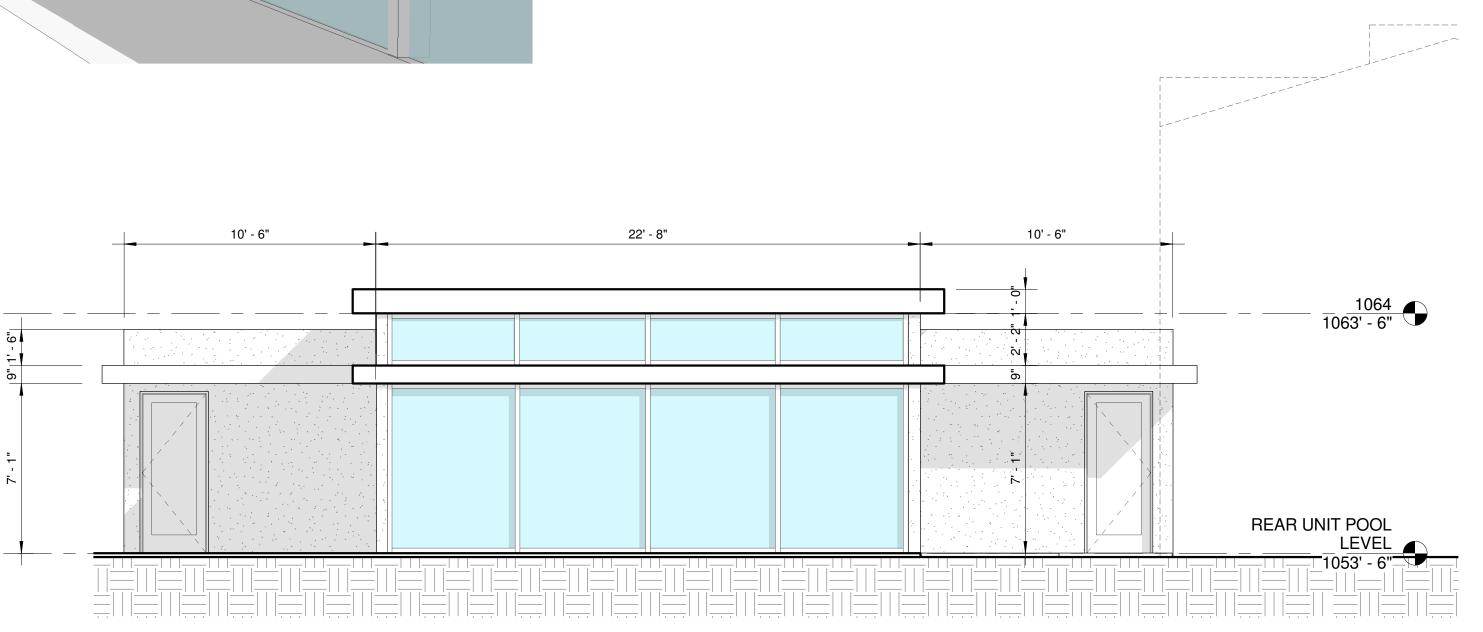

## 2 SOUTHWEST ELEVATION 1/4" = 1'-0"

| Project Address & Owners:                                        |            |  |
|------------------------------------------------------------------|------------|--|
| <b>Residence</b><br>3123 DONA SOFIA DR.<br>STUDIO CITY, CA 91604 |            |  |
| DATE PRINTED:                                                    | BENCHMARK: |  |
| 4-26-17 AS BUILT                                                 |            |  |
|                                                                  |            |  |
| SHEET TITLE :<br>SIDE ELEVAT                                     | TIONS      |  |
| SCALE : 1/4" = 1'-0"                                             |            |  |
| SHEET NO:                                                        | 1          |  |