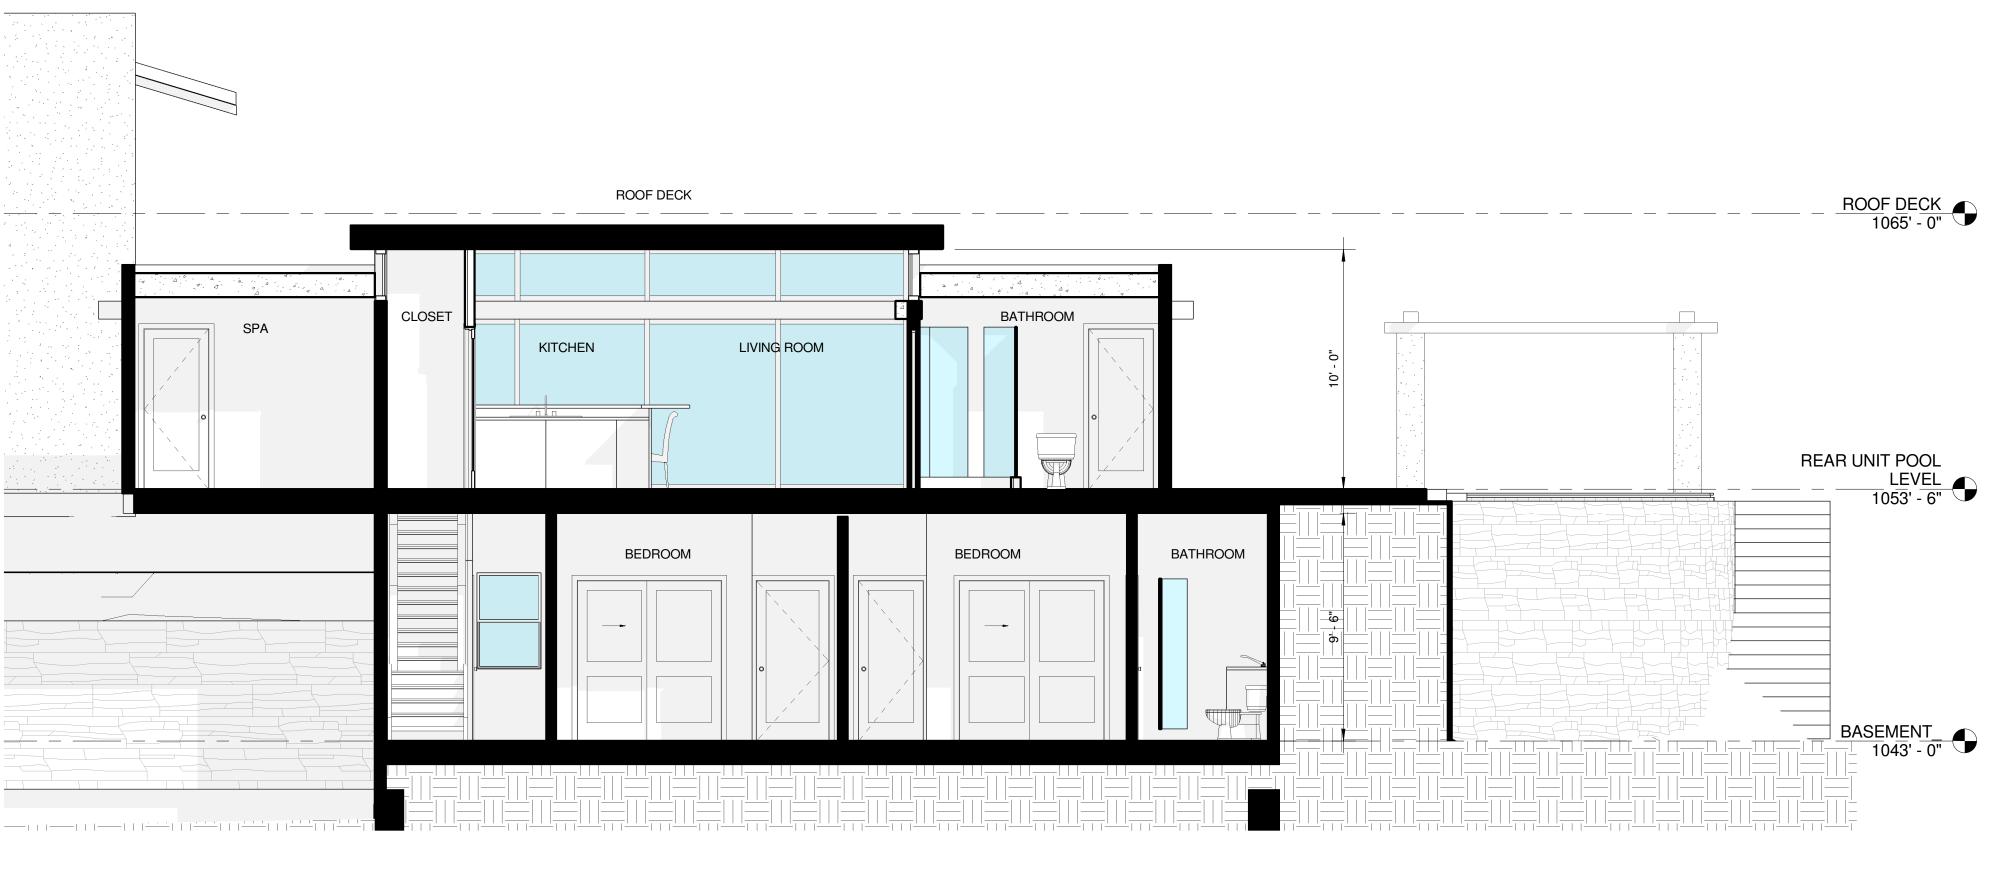

 $1 \frac{\text{SHORT SECTION} \text{NEW ADDITION}}{1/4" = 1'-0"}$ 

 $2 \frac{\text{LONGITUDINAL SECTION- NEW ADDITION}}{1/4" = 1'-0"}$ 

| Project Address & Owners:                    |            |  |
|----------------------------------------------|------------|--|
| <b>Residence</b><br>3123 DONA SOFIA DR.      |            |  |
|                                              |            |  |
|                                              |            |  |
| DATE PRINTED:                                | BENCHMARK: |  |
| 4-26-17 AS BUILT                             |            |  |
|                                              |            |  |
|                                              |            |  |
|                                              |            |  |
|                                              |            |  |
|                                              |            |  |
| SHEET TITLE :                                |            |  |
| SECTION THRU NEW                             |            |  |
| SECTION THR                                  | U NEW      |  |
| SECTION THR<br>ADDITION                      |            |  |
|                                              |            |  |
| ADDITION A                                   |            |  |
| ADDITION A                                   |            |  |
| ADDITION A<br>DINING                         |            |  |
| ADDITION A<br>DINING                         |            |  |
| ADDITION A<br>DINING                         |            |  |
| ADDITION ADDINING                            | AND        |  |
| ADDITION A<br>DINING<br>SCALE : 1/4" = 1'-0" | AND        |  |