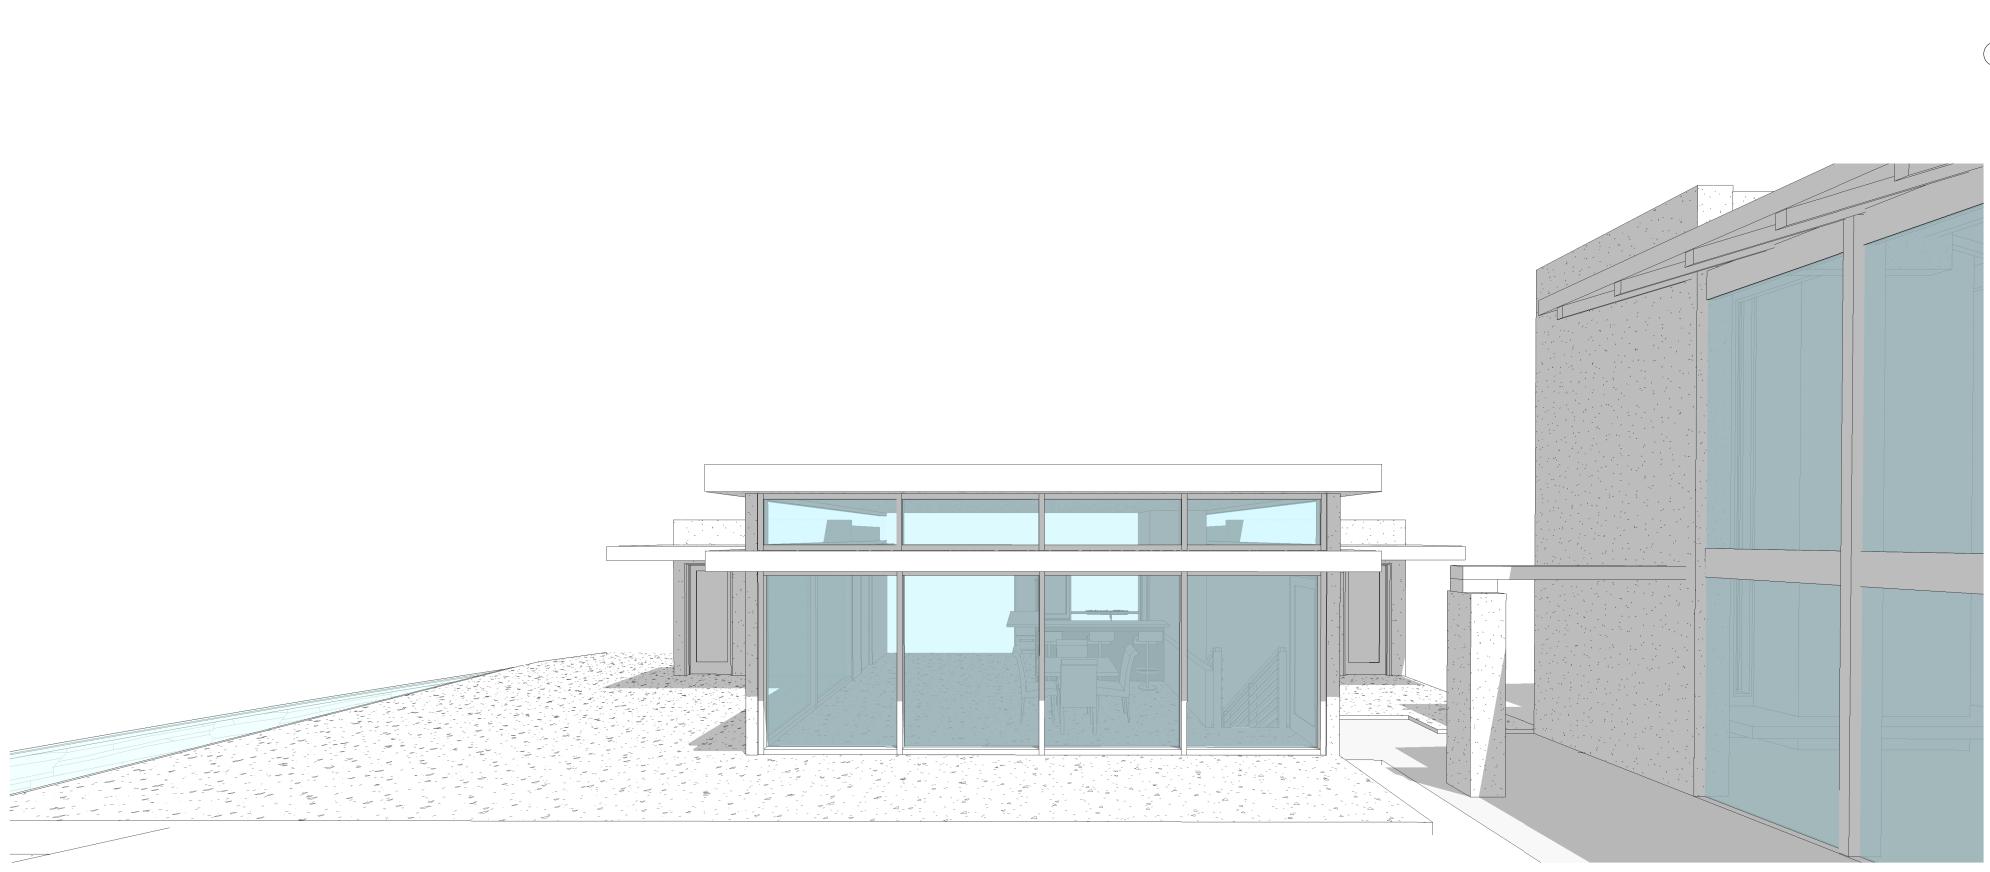

|  |
|                                         |            |  |
|                                         |            |  |
| SHEET TITLE :                           |            |  |
| FRONT & REAR                            |            |  |
| ELEVATIONS                              |            |  |
|                                         |            |  |
|                                         |            |  |
|                                         |            |  |
| SCALE :                                 |            |  |
| 1/4" = 1'-0"                            |            |  |
| SHEET NO:                               |            |  |
| SHEET NO:                               |            |  |
| <b>A-3</b>                              | 0          |  |





3 SOUTHWEST PERSPECTIVE VIEW

## 2 SOUTHWEST ELEVATION 1/4" = 1'-0"







| Project Address & Owners:                                        |            |  |
|------------------------------------------------------------------|------------|--|
| <b>Residence</b><br>3123 DONA SOFIA DR.<br>STUDIO CITY, CA 91604 |            |  |
| DATE PRINTED:                                                    | BENCHMARK: |  |
| 4-26-17 AS BUILT                                                 |            |  |
|                                                                  |            |  |
| SHEET TITLE :<br>SIDE ELEVAT                                     | TIONS      |  |
| SCALE : 1/4" = 1'-0"                                             |            |  |
| SHEET NO: